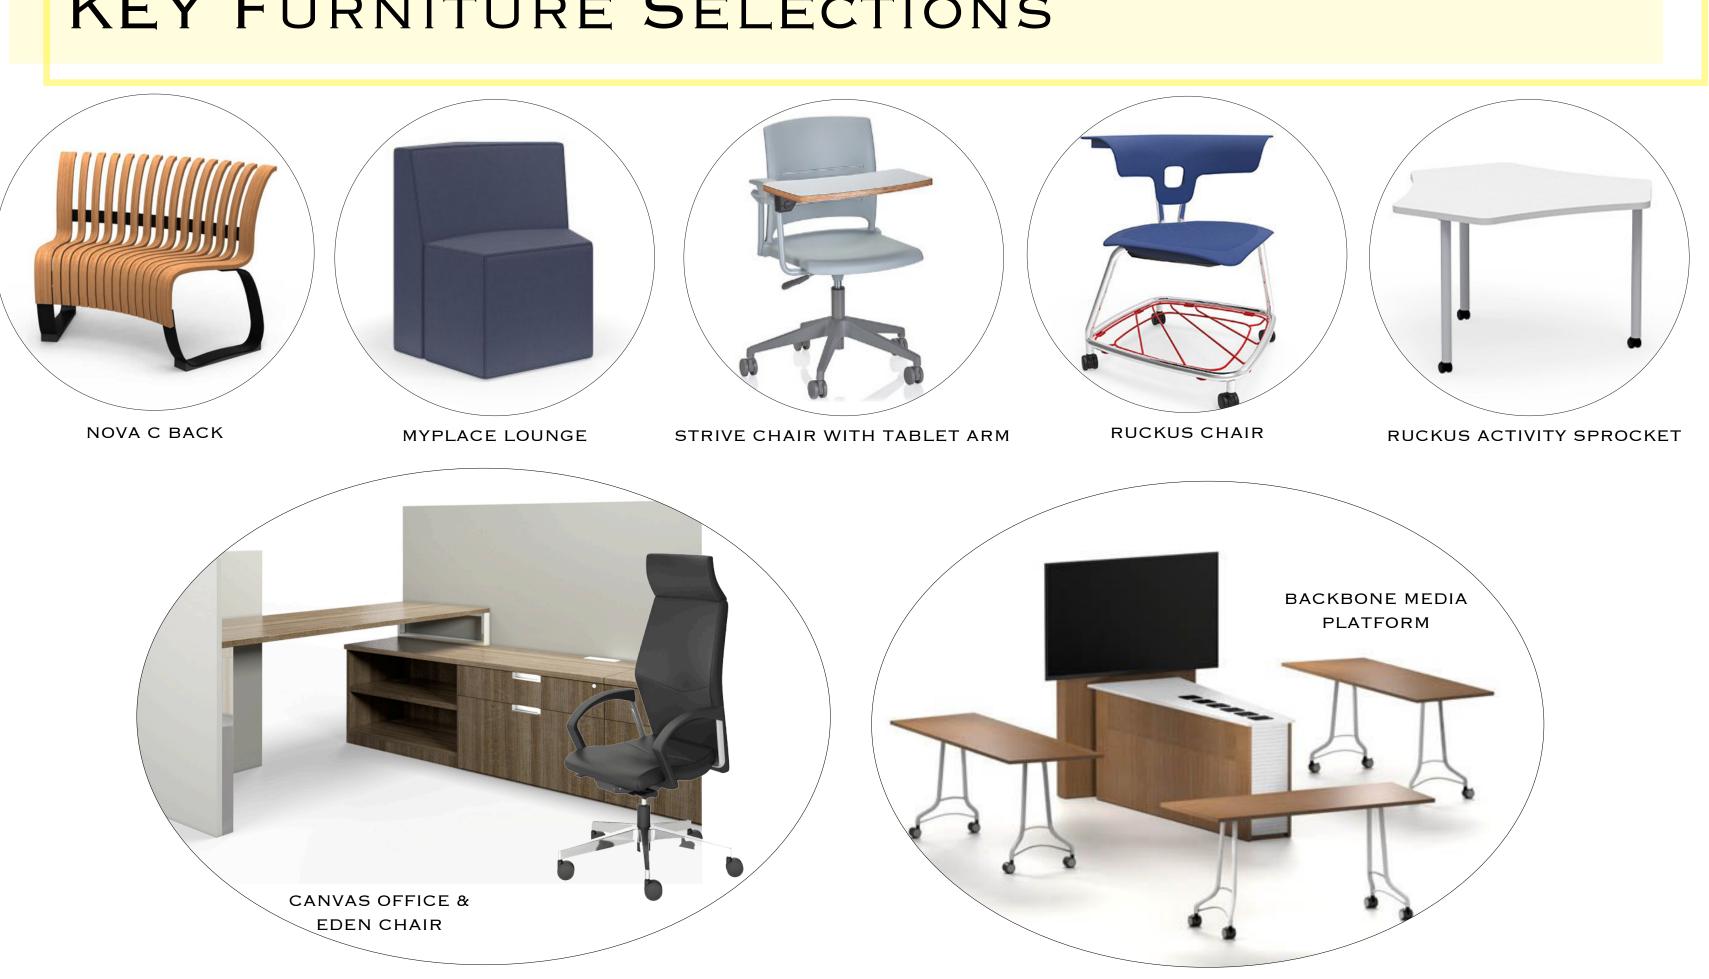

THUR DOVE, CAPTURES THE INTRINSIC BEAUTY IN NATURE WITHOUT EXPLICITLY REPRESENING NATURAL FORMS. RELYING ON VIBRANT COLORS AND AN EXQUISITELY RADIANT PAINT SURFACE, THE PAINTING EVOKES A MULTI-SENSORIAL EXPERIENCE. JUST LIKE SUNDAY, THE DOVE **BLOCK WILL BE TRANSFORMED** INTO A SPACE THAT IS VIBRANT AND MEMORABLE.



## CONCEPTUAL & PROCESS DIAGRAM





#### LEVEL 3

# LEVEL 1- GALLERY





REFLECTED CEILING PLAN







Eyeball Recessed Light Trim **| Philips** 



LED Track Lighting | Philips



Peek | **Visa Lighting** 

## RENDERING



WAVE BENCH



SWAY LOUNGE SEATING







# LEVEL 2 - POP-UP RETAIL & THEATER





# LEVEL 3 - EXPERIENCE CENTER





FLOOR PLAN

# SKETCHES & KEY FURNITURE





# SKETCHES & KEY FURNITURE





# KEY FURNITURE SELECTIONS



# **KEY FURNITURE SELECTIONS**



# THANK YOU!