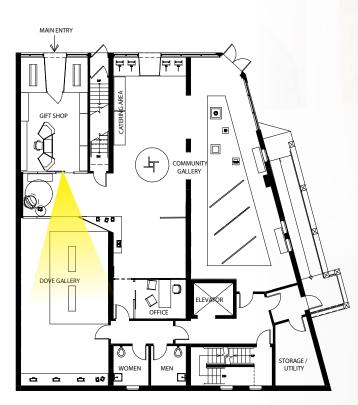

# LEVEL 1- GALLERY

REFLECTED CEILING PLAN

Eyeball Recessed Light Trim **| Philips** 

LED Track Lighting | Philips

Peek | **Visa Lighting** 