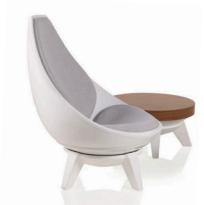

#### DOVE BLOCK TRINH NGUYEN

### CONCEPT & INSPIRATION

THE RE-DESIGN OF DOVE BLOCK IS INSPIRED BY THE CONCEPT OF SUNDAY. SUNDAY, BY ARTHUR DOVE, CAPTURES THE INTRINSIC BEAUTY IN NATURE WITHOUT EXPLICITLY REPRESENING NATURAL FORMS. RELYING ON VIBRANT COLORS AND AN EXQUISITELY RADIANT PAINT SURFACE, THE PAINTING EVOKES A MULTI-SENSORIAL EXPERIENCE. JUST LIKE SUNDAY, THE DOVE **BLOCK WILL BE TRANSFORMED** INTO A SPACE THAT IS VIBRANT AND MEMORABLE.



## CONCEPTUAL & PROCESS DIAGRAM





#### LEVEL 3

# LEVEL 1- GALLERY





REFLECTED CEILING PLAN







Eyeball Recessed Light Trim **| Philips** 



LED Track Lighting | Philips



Peek | **Visa Lighting** 

## RENDERING



WAVE BENCH



SWAY LOUNGE SEATING







# LEVEL 2 - POP-UP RETAIL & THEATER





# LEVEL 3 - EXPERIENCE CENTER





FLOOR PLAN

# SKETCHES & KEY FURNITURE





# SKETCHES & KEY FURNITURE





# KEY FURNITURE SELECTIONS



# **KEY FURNITURE SELECTIONS**



# THANK YOU!