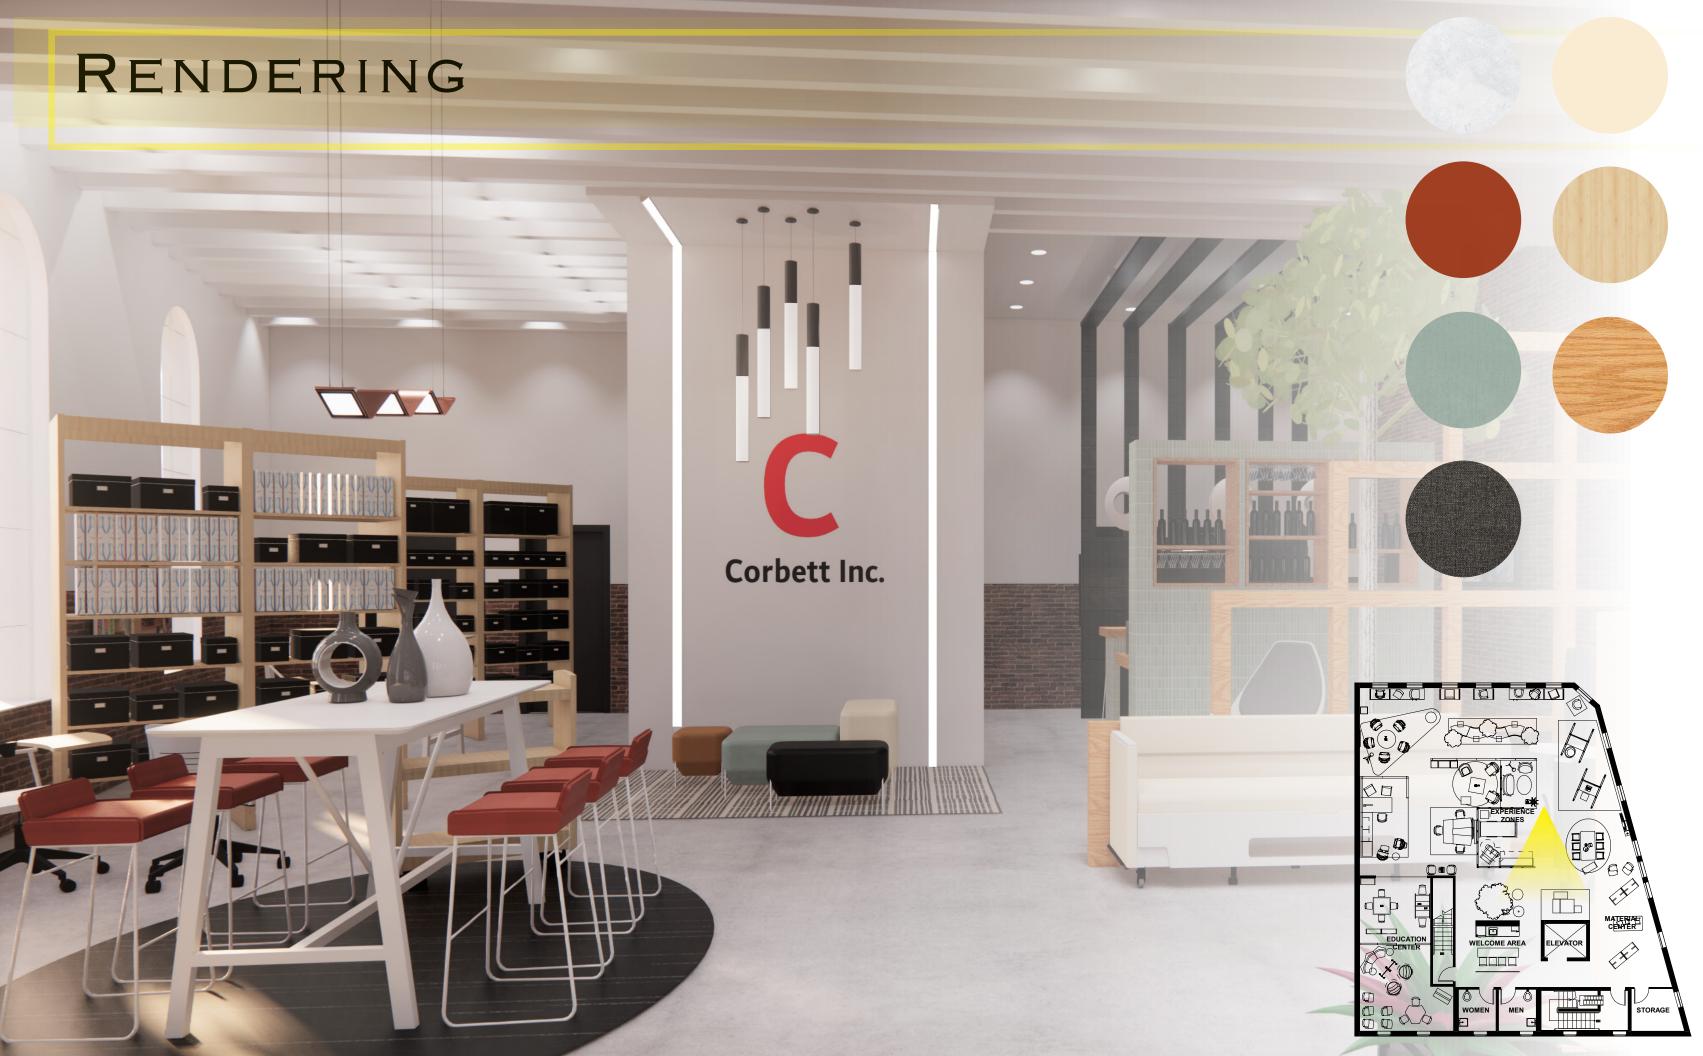

F DOVE BLOCK IS INSPIRED BY THE CONCEPT OF SUNDAY. SUNDAY, BY ARTHUR DOVE, CAPTURES THE INTRINSIC BEAUTY IN NATURE WITHOUT EXPLICITLY REPRESENING NATURAL FORMS. RELYING ON VIBRANT COLORS AND AN EXQUISITELY RADIANT PAINT SURFACE, THE PAINTING EVOKES A MULTI-SENSORIAL EXPERIENCE. JUST LIKE SUNDAY, THE DOVE **BLOCK WILL BE TRANSFORMED** INTO A SPACE THAT IS VIBRANT AND MEMORABLE.



## CONCEPTUAL & PROCESS DIAGRAM





#### LEVEL 3

# LEVEL 1- GALLERY





REFLECTED CEILING PLAN







Eyeball Recessed Light Trim **| Philips** 



LED Track Lighting | Philips



Peek | **Visa Lighting** 

## RENDERING



WAVE BENCH



SWAY LOUNGE SEATING







# LEVEL 2 - POP-UP RETAIL & THEATER





# LEVEL 3 - EXPERIENCE CENTER





FLOOR PLAN

# SKETCHES & KEY FURNITURE





# SKETCHES & KEY FURNITURE





# KEY FURNITURE SELECTIONS



# **KEY FURNITURE SELECTIONS**



# THANK YOU!