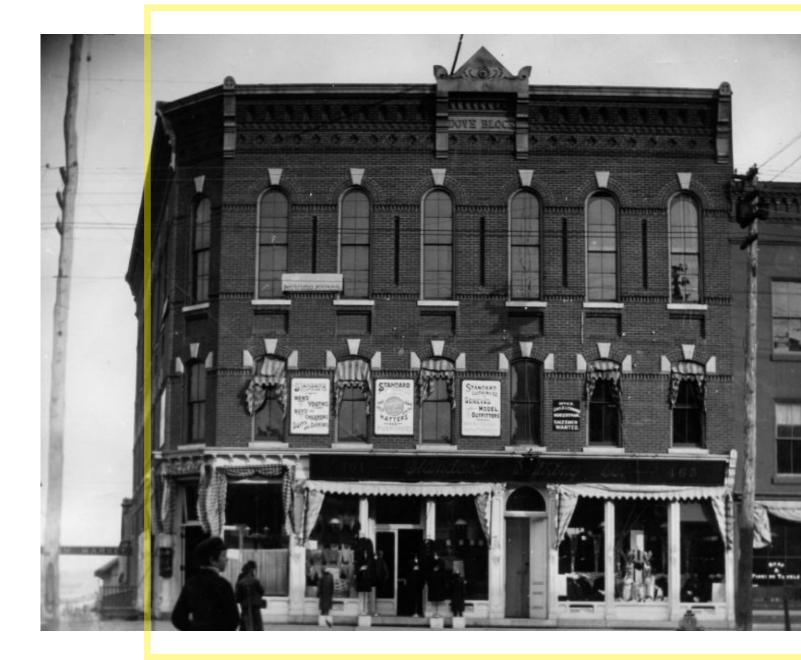

#### DOVE BLOCK TRINH NGUYEN

### CONCEPT & INSPIRATION

THE RE-DESIGN OF DOVE BLOCK IS INSPIRED BY THE CONCEPT OF SUNDAY. SUNDAY, BY ARTHUR DOVE, CAPTURES THE INTRINSIC BEAUTY IN NATURE WITHOUT EXPLICITLY REPRESENING NATURAL FORMS. RELYING ON VIBRANT COLORS AND AN EXQUISITELY RADIANT PAINT SURFACE, THE PAINTING EVOKES A MULTI-SENSORIAL EXPERIENCE. JUST LIKE SUNDAY, THE DOVE **BLOCK WILL BE TRANSFORMED** INTO A SPACE THAT IS VIBRANT AND MEMORABLE.