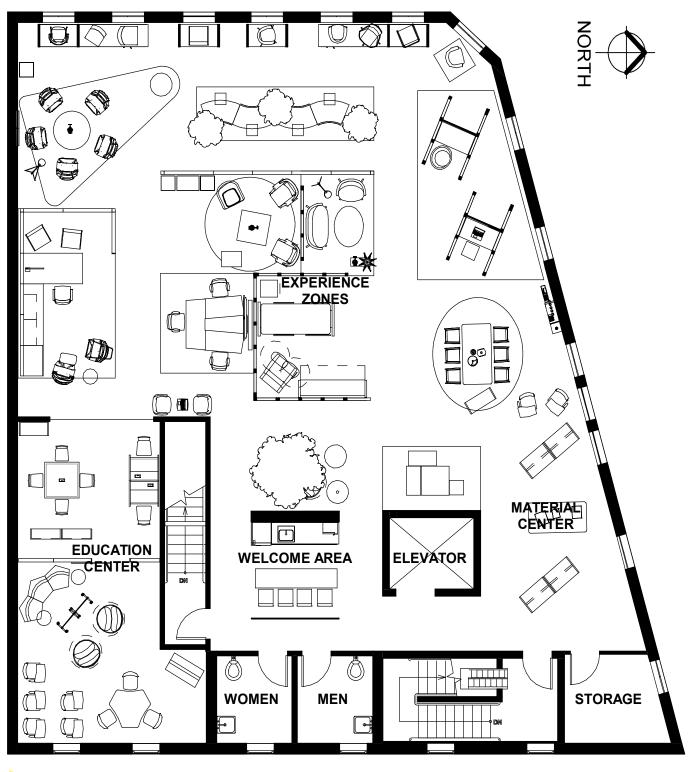

#### DOVE BLOCK TRINH NGUYEN

### CONCEPT & INSPIRATION

THE RE-DESIGN OF DOVE BLOCK IS INSPIRED BY THE CONCEPT OF SUNDAY. SUNDAY, BY ARTHUR DOVE, CAPTURES THE INTRINSIC BEAUTY IN NATURE WITHOUT EXPLICITLY REPRESENING NATURAL FORMS. RELYING ON VIBRANT COLORS AND AN EXQUISITELY RADIANT PAINT SURFACE, THE PAINTING EVOKES A MULTI-SENSORIAL EXPERIENCE. JUST LIKE SUNDAY, THE DOVE **BLOCK WILL BE TRANSFORMED** INTO A SPACE THAT IS VIBRANT AND MEMORABLE.



## CONCEPTUAL & PROCESS DIAGRAM





#### LEVEL 3

# LEVEL 1- GALLERY





REFLECTED CEILING PLAN







Eyeball Recessed Light Trim **| Philips** 



LED Track Lighting | Philips



Peek | **Visa Lighting** 

## RENDERING



WAVE BENCH



SWAY LOUNGE SEATING







# LEVEL 2 - POP-UP RETAIL & THEATER





# LEVEL 3 - EXPERIENCE CENTER





FLOOR PLAN

# SKETCHES & KEY FURNITURE





# SKETCHES & KEY FURNITURE





# KEY FURNITURE SELECTIONS



# **KEY FURNITURE SELECTIONS**



# THANK YOU!