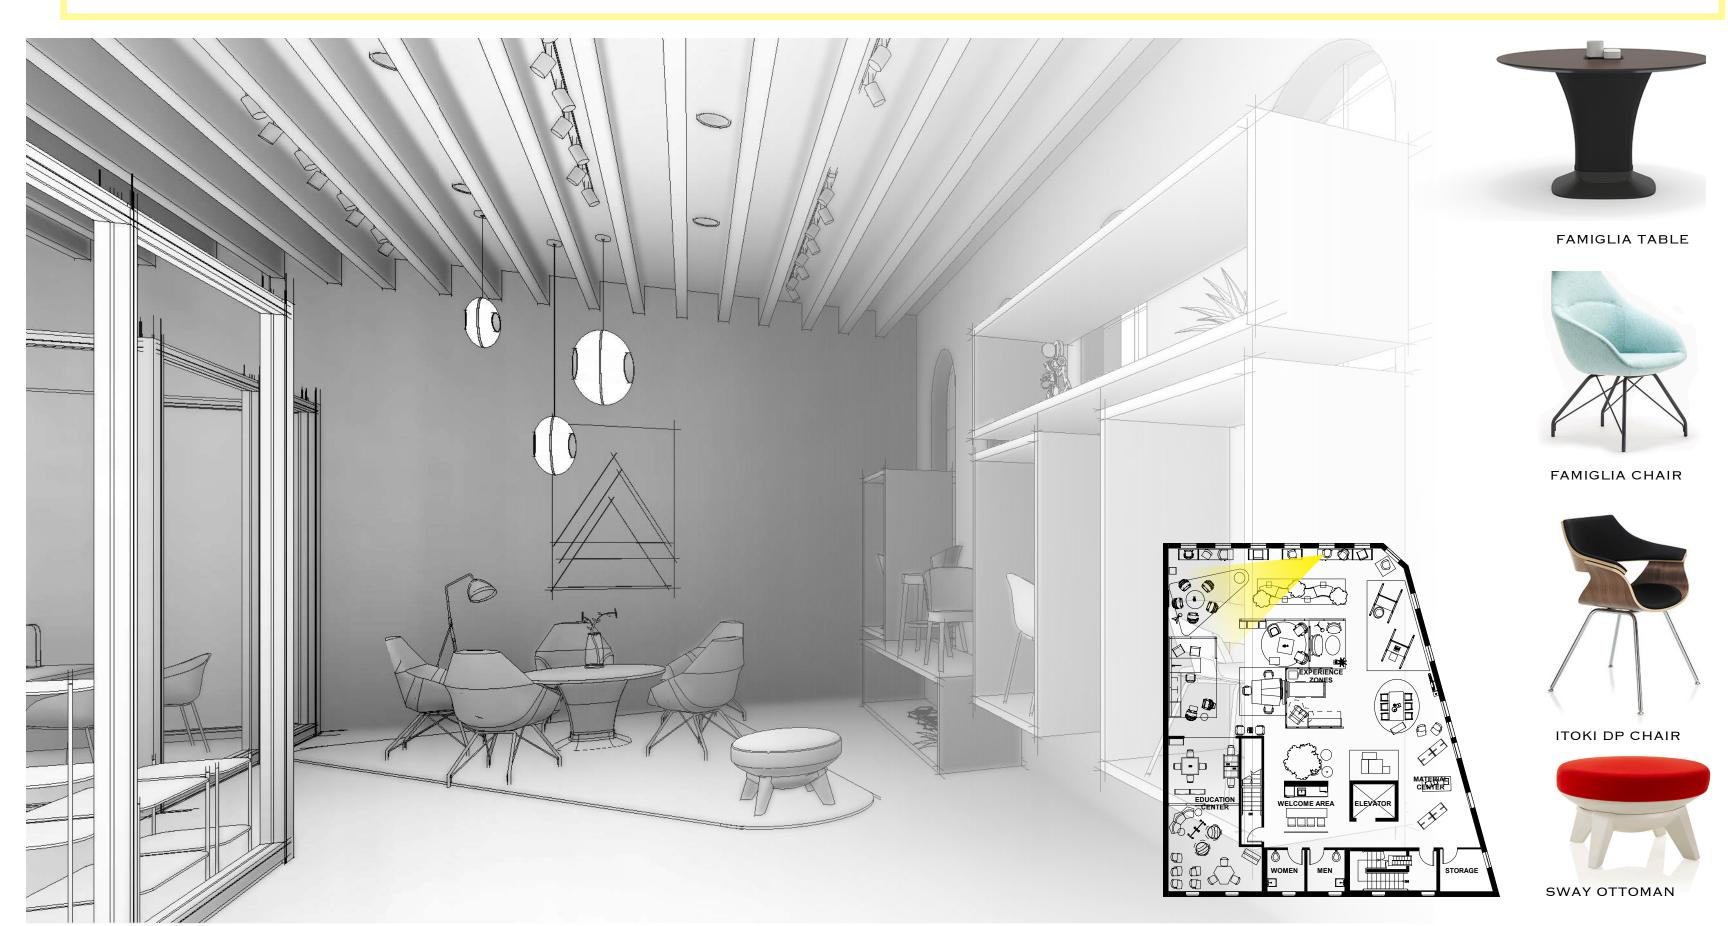

OF DOVE BLOCK IS INSPIRED BY THE CONCEPT OF SUNDAY. SUNDAY, BY ARTHUR DOVE, CAPTURES THE INTRINSIC BEAUTY IN NATURE WITHOUT EXPLICITLY REPRESENING NATURAL FORMS. RELYING ON VIBRANT COLORS AND AN EXQUISITELY RADIANT PAINT SURFACE, THE PAINTING EVOKES A MULTI-SENSORIAL EXPERIENCE. JUST LIKE SUNDAY, THE DOVE **BLOCK WILL BE TRANSFORMED** INTO A SPACE THAT IS VIBRANT AND MEMORABLE.



## CONCEPTUAL & PROCESS DIAGRAM





#### LEVEL 3

# LEVEL 1- GALLERY





REFLECTED CEILING PLAN







Eyeball Recessed Light Trim **| Philips** 



LED Track Lighting | Philips



Peek | **Visa Lighting** 

## RENDERING



WAVE BENCH



SWAY LOUNGE SEATING







# LEVEL 2 - POP-UP RETAIL & THEATER





# LEVEL 3 - EXPERIENCE CENTER





FLOOR PLAN

# SKETCHES & KEY FURNITURE





# SKETCHES & KEY FURNITURE





# KEY FURNITURE SELECTIONS



# **KEY FURNITURE SELECTIONS**



# THANK YOU!