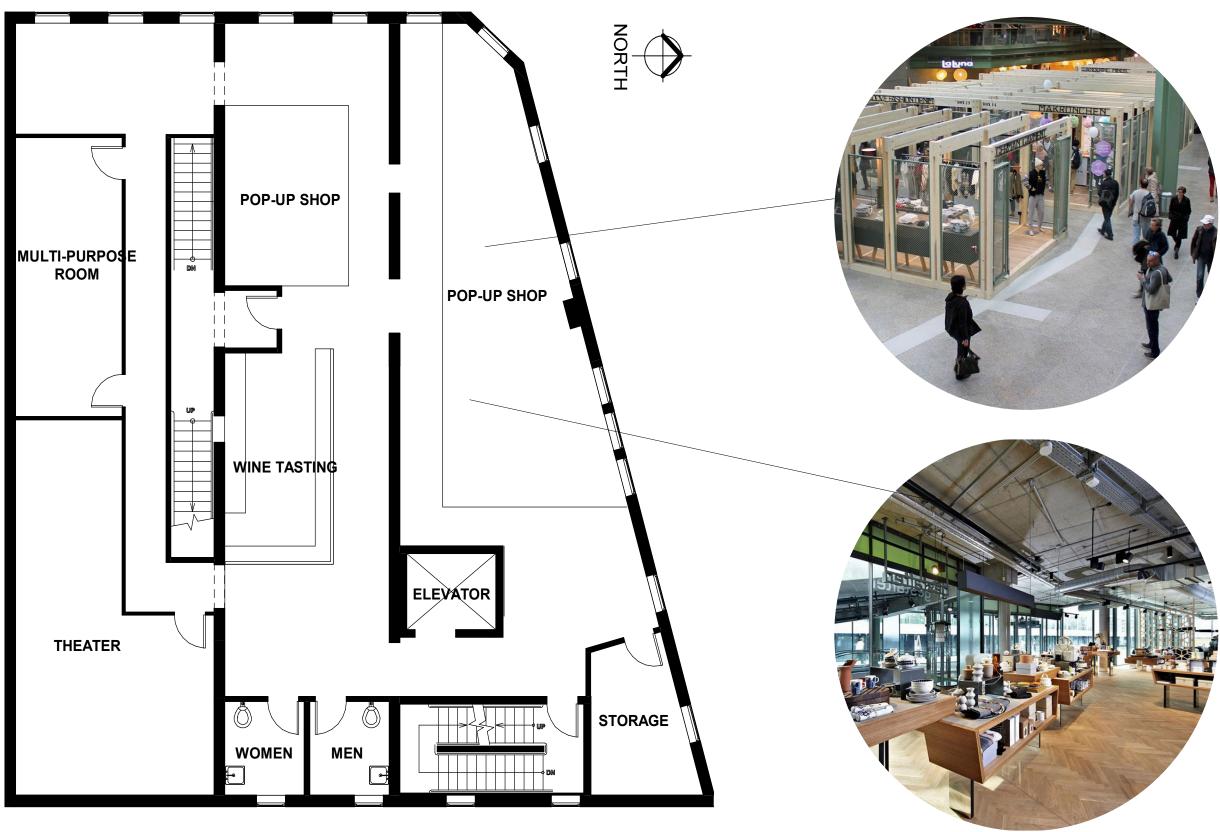

#### DOVE BLOCK TRINH NGUYEN

### CONCEPT & INSPIRATION

THE RE-DESIGN OF DOVE BLOCK IS INSPIRED BY THE CONCEPT OF SUNDAY. SUNDAY, BY ARTHUR DOVE, CAPTURES THE INTRINSIC BEAUTY IN NATURE WITHOUT EXPLICITLY REPRESENING NATURAL FORMS. RELYING ON VIBRANT COLORS AND AN EXQUISITELY RADIANT PAINT SURFACE, THE PAINTING EVOKES A MULTI-SENSORIAL EXPERIENCE. JUST LIKE SUNDAY, THE DOVE **BLOCK WILL BE TRANSFORMED** INTO A SPACE THAT IS VIBRANT AND MEMORABLE.



## CONCEPTUAL & PROCESS DIAGRAM





#### LEVEL 3

# LEVEL 1- GALLERY





REFLECTED CEILING PLAN







Eyeball Recessed Light Trim **| Philips** 



LED Track Lighting | Philips



Peek | **Visa Lighting** 

## RENDERING



WAVE BENCH



SWAY LOUNGE SEATING







# LEVEL 2 - POP-UP RETAIL & THEATER





# LEVEL 3 - EXPERIENCE CENTER





FLOOR PLAN

# SKETCHES & KEY FURNITURE





# SKETCHES & KEY FURNITURE





# KEY FURNITURE SELECTIONS



# **KEY FURNITURE SELECTIONS**



# THANK YOU!