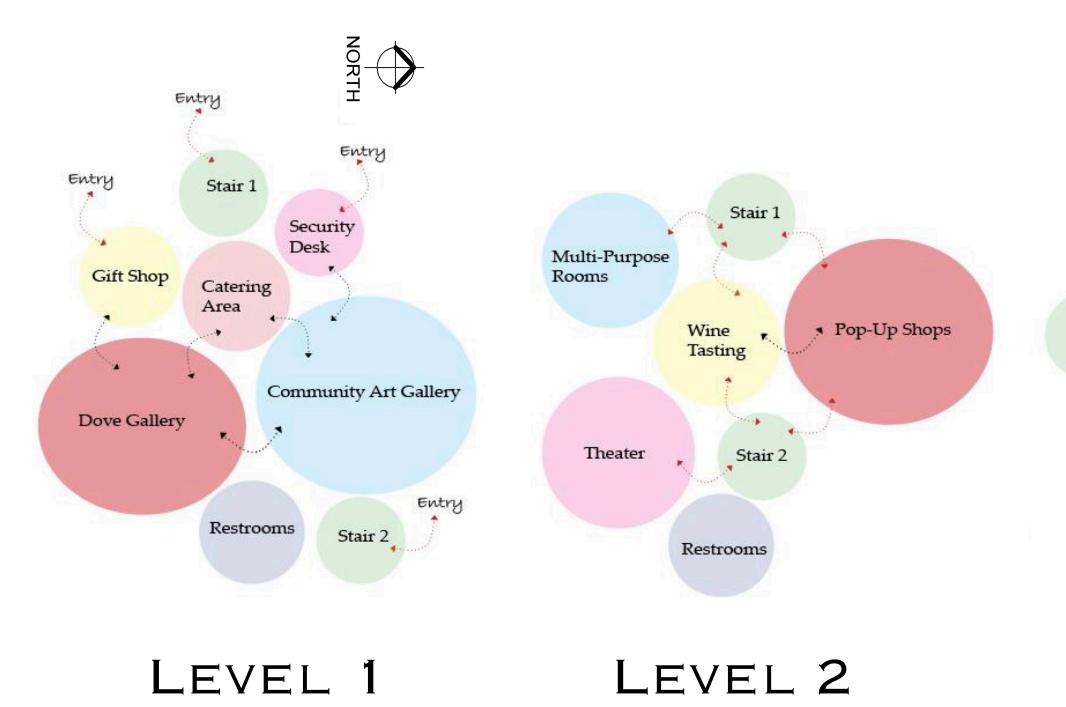

# LEVEL 1- GALLERY

REFLECTED CEILING PLAN

Eyeball Recessed Light Trim **| Philips** 

LED Track Lighting | Philips

Peek | **Visa Lighting** 

# LEVEL 2 - POP-UP RETAIL & THEATER