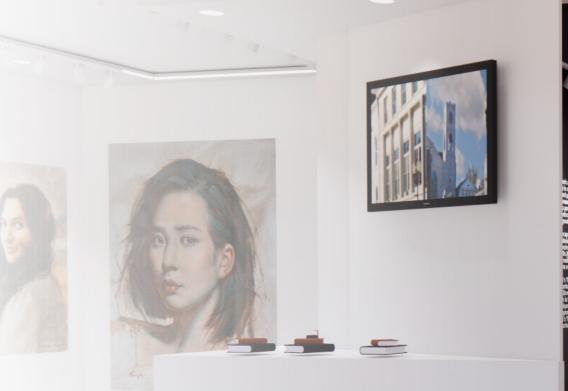

#### DOVE BLOCK TRINH NGUYEN

### CONCEPT & INSPIRATION

THE RE-DESIGN OF DOVE BLOCK IS INSPIRED BY THE CONCEPT OF SUNDAY. SUNDAY, BY ARTHUR DOVE, CAPTURES THE INTRINSIC BEAUTY IN NATURE WITHOUT EXPLICITLY REPRESENING NATURAL FORMS. RELYING ON VIBRANT COLORS AND AN EXQUISITELY RADIANT PAINT SURFACE, THE PAINTING EVOKES A MULTI-SENSORIAL EXPERIENCE. JUST LIKE SUNDAY, THE DOVE **BLOCK WILL BE TRANSFORMED** INTO A SPACE THAT IS VIBRANT AND MEMORABLE.



## CONCEPTUAL & PROCESS DIAGRAM





#### LEVEL 3

# LEVEL 1- GALLERY





REFLECTED CEILING PLAN







Eyeball Recessed Light Trim **| Philips** 



LED Track Lighting | Philips



Peek | **Visa Lighting** 

## RENDERING



WAVE BENCH



SWAY LOUNGE SEATING







# LEVEL 2 - POP-UP RETAIL & THEATER





# LEVEL 3 - EXPERIENCE CENTER





FLOOR PLAN

# SKETCHES & KEY FURNITURE





# SKETCHES & KEY FURNITURE





# KEY FURNITURE SELECTIONS



# **KEY FURNITURE SELECTIONS**



# THANK YOU!