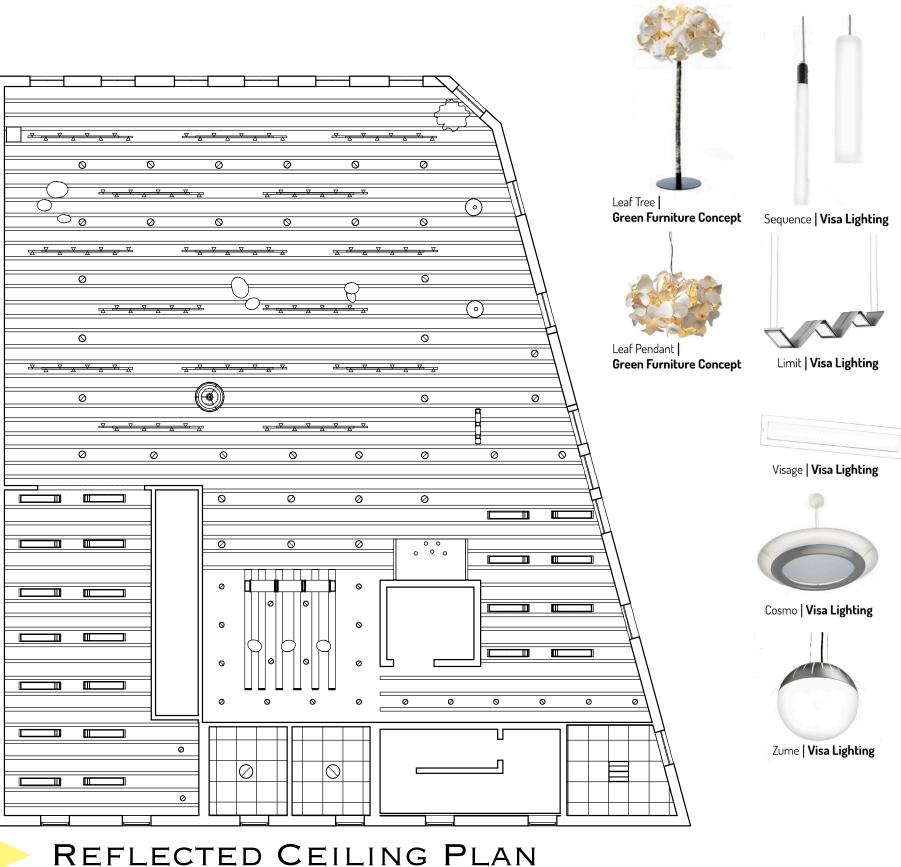

# LEVEL 1- GALLERY

REFLECTED CEILING PLAN

Eyeball Recessed Light Trim **| Philips** 

LED Track Lighting | Philips

Peek | **Visa Lighting** 