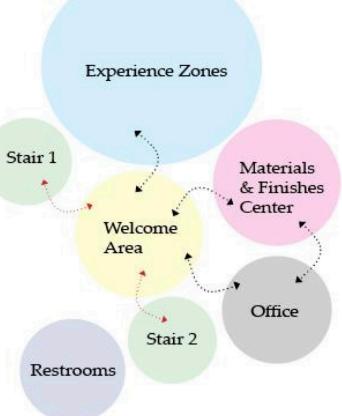

#### DOVE BLOCK TRINH NGUYEN

### CONCEPT & INSPIRATION

THE RE-DESIGN OF DOVE BLOCK IS INSPIRED BY THE CONCEPT OF SUNDAY. SUNDAY, BY ARTHUR DOVE, CAPTURES THE INTRINSIC BEAUTY IN NATURE WITHOUT EXPLICITLY REPRESENING NATURAL FORMS. RELYING ON VIBRANT COLORS AND AN EXQUISITELY RADIANT PAINT SURFACE, THE PAINTING EVOKES A MULTI-SENSORIAL EXPERIENCE. JUST LIKE SUNDAY, THE DOVE **BLOCK WILL BE TRANSFORMED** INTO A SPACE THAT IS VIBRANT AND MEMORABLE.



## CONCEPTUAL & PROCESS DIAGRAM





#### LEVEL 3

# LEVEL 1- GALLERY





REFLECTED CEILING PLAN







Eyeball Recessed Light Trim **| Philips** 



LED Track Lighting | Philips



Peek | **Visa Lighting** 

## RENDERING



WAVE BENCH



SWAY LOUNGE SEATING







# LEVEL 2 - POP-UP RETAIL & THEATER





# LEVEL 3 - EXPERIENCE CENTER





FLOOR PLAN

# SKETCHES & KEY FURNITURE





# SKETCHES & KEY FURNITURE





# KEY FURNITURE SELECTIONS



# **KEY FURNITURE SELECTIONS**



# THANK YOU!