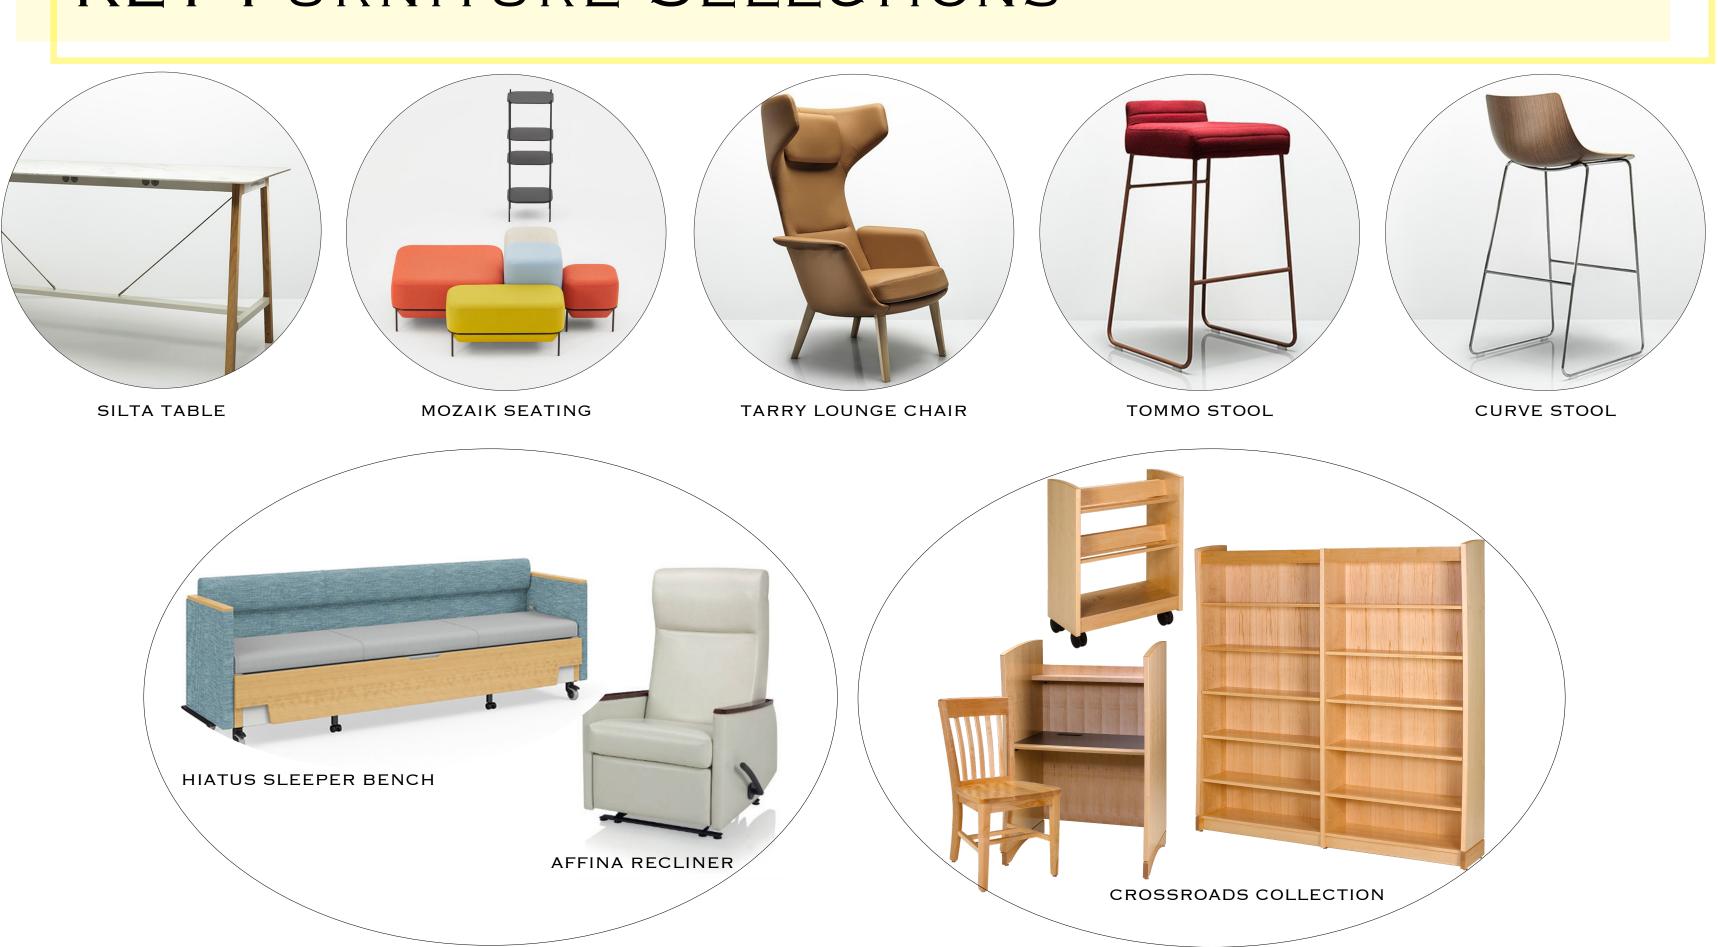

E CONCEPT OF SUNDAY. SUNDAY, BY ARTHUR DOVE, CAPTURES THE INTRINSIC BEAUTY IN NATURE WITHOUT EXPLICITLY REPRESENING NATURAL FORMS. RELYING ON VIBRANT COLORS AND AN EXQUISITELY RADIANT PAINT SURFACE, THE PAINTING EVOKES A MULTI-SENSORIAL EXPERIENCE. JUST LIKE SUNDAY, THE DOVE **BLOCK WILL BE TRANSFORMED** INTO A SPACE THAT IS VIBRANT AND MEMORABLE.



## CONCEPTUAL & PROCESS DIAGRAM





#### LEVEL 3

# LEVEL 1- GALLERY





REFLECTED CEILING PLAN







Eyeball Recessed Light Trim **| Philips** 



LED Track Lighting | Philips



Peek | **Visa Lighting** 

## RENDERING



WAVE BENCH



SWAY LOUNGE SEATING







# LEVEL 2 - POP-UP RETAIL & THEATER





# LEVEL 3 - EXPERIENCE CENTER





FLOOR PLAN

# SKETCHES & KEY FURNITURE





# SKETCHES & KEY FURNITURE





# KEY FURNITURE SELECTIONS



# **KEY FURNITURE SELECTIONS**



# THANK YOU!