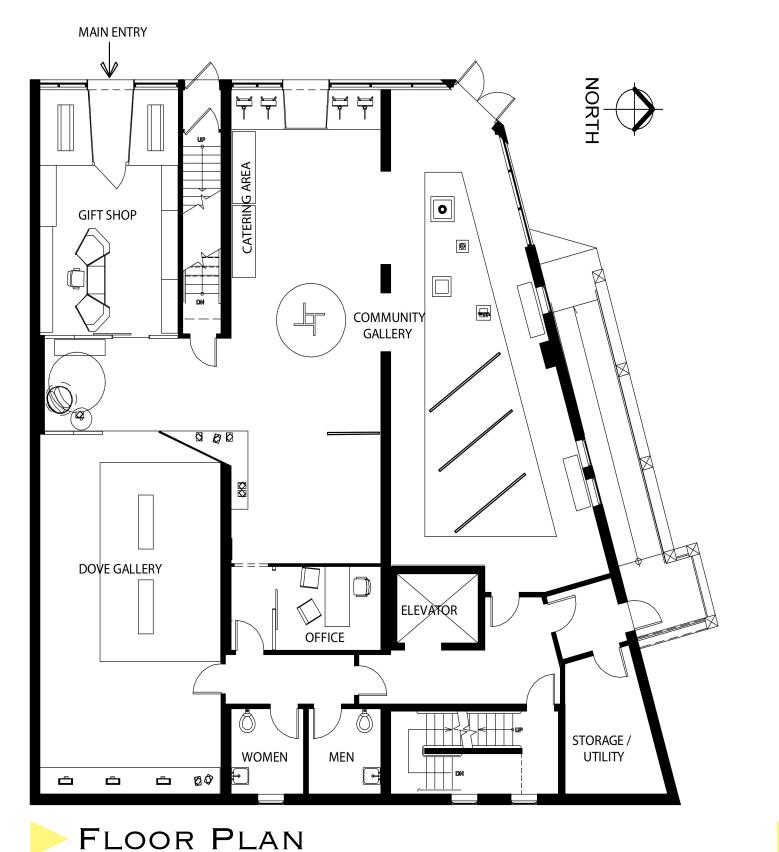

#### DOVE BLOCK TRINH NGUYEN

### CONCEPT & INSPIRATION

THE RE-DESIGN OF DOVE BLOCK IS INSPIRED BY THE CONCEPT OF SUNDAY. SUNDAY, BY ARTHUR DOVE, CAPTURES THE INTRINSIC BEAUTY IN NATURE WITHOUT EXPLICITLY REPRESENING NATURAL FORMS. RELYING ON VIBRANT COLORS AND AN EXQUISITELY RADIANT PAINT SURFACE, THE PAINTING EVOKES A MULTI-SENSORIAL EXPERIENCE. JUST LIKE SUNDAY, THE DOVE **BLOCK WILL BE TRANSFORMED** INTO A SPACE THAT IS VIBRANT AND MEMORABLE.



## CONCEPTUAL & PROCESS DIAGRAM





#### LEVEL 3

# LEVEL 1- GALLERY





REFLECTED CEILING PLAN







Eyeball Recessed Light Trim **| Philips** 



LED Track Lighting | Philips



Peek | **Visa Lighting** 

## RENDERING



WAVE BENCH



SWAY LOUNGE SEATING







# LEVEL 2 - POP-UP RETAIL & THEATER





# LEVEL 3 - EXPERIENCE CENTER





FLOOR PLAN

# SKETCHES & KEY FURNITURE





# SKETCHES & KEY FURNITURE





# KEY FURNITURE SELECTIONS



# **KEY FURNITURE SELECTIONS**



# THANK YOU!