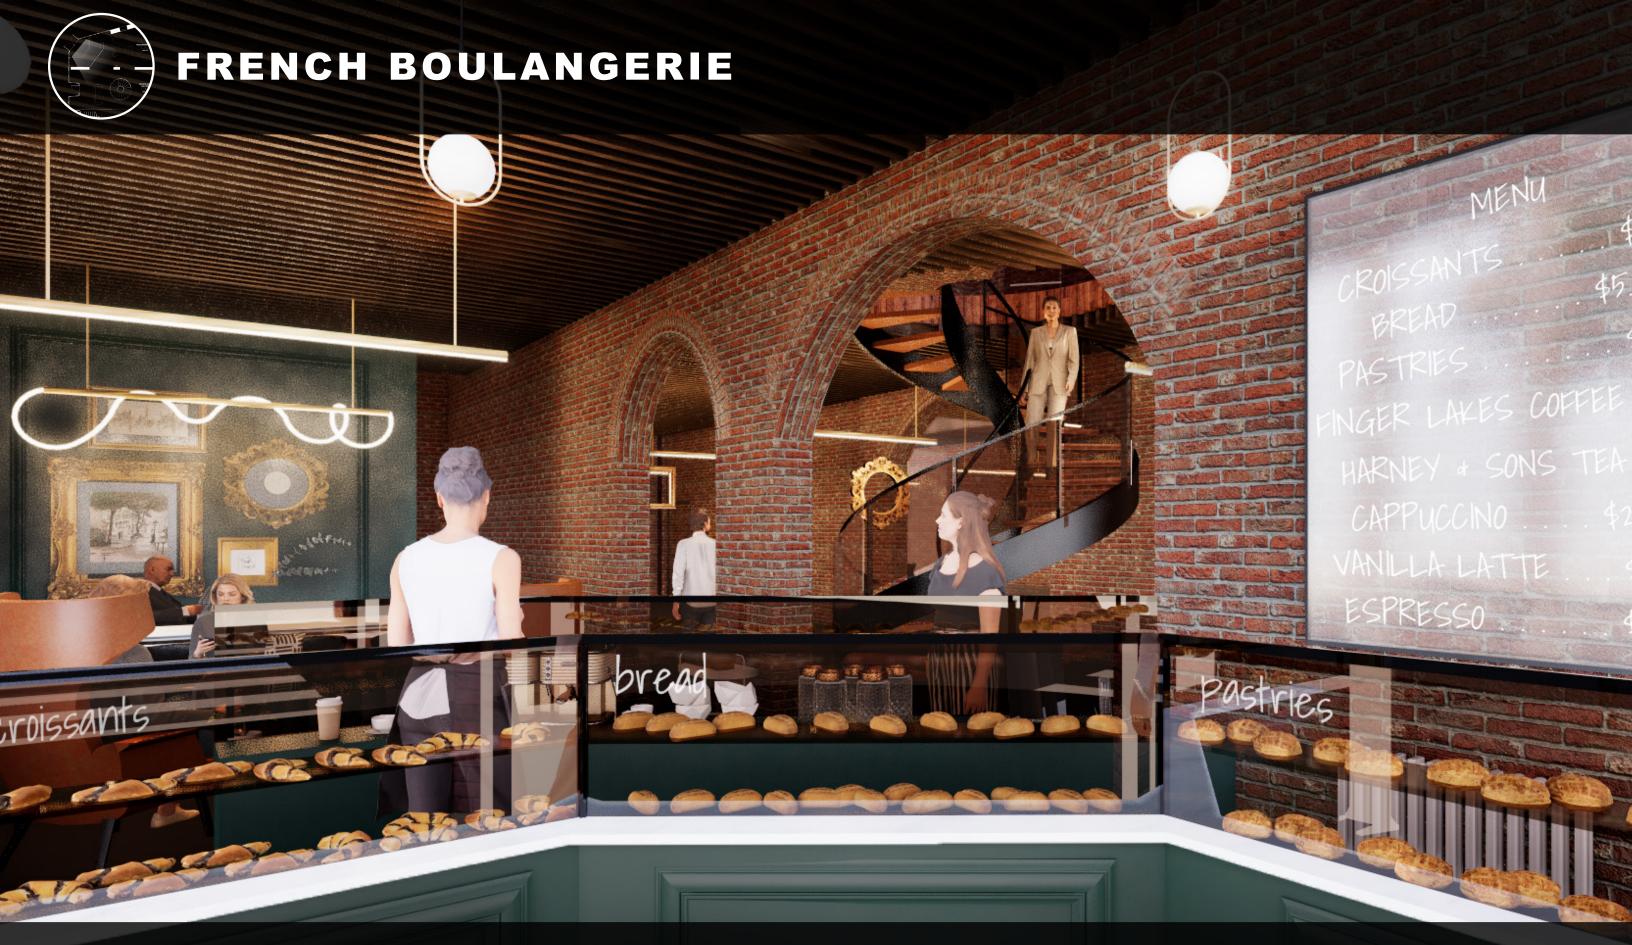

### FRENCH BOULANGERIE

**EUROPEAN** Adjacent to the Arthur Dove Gallery, the cafe serves a dual purpose of retial and an interactive exhibit of life in Europe. When events occur, this space could be used for food preparation & lounge.

#### FRENCH BOULANGERIE

**EUROPEAN** Adjacent to the Arthur Dove Gallery, the cafe serves a dual purpose of retial and an interactive exhibit of life in Europe. When events occur, this space could be used for food preparation & lounge.