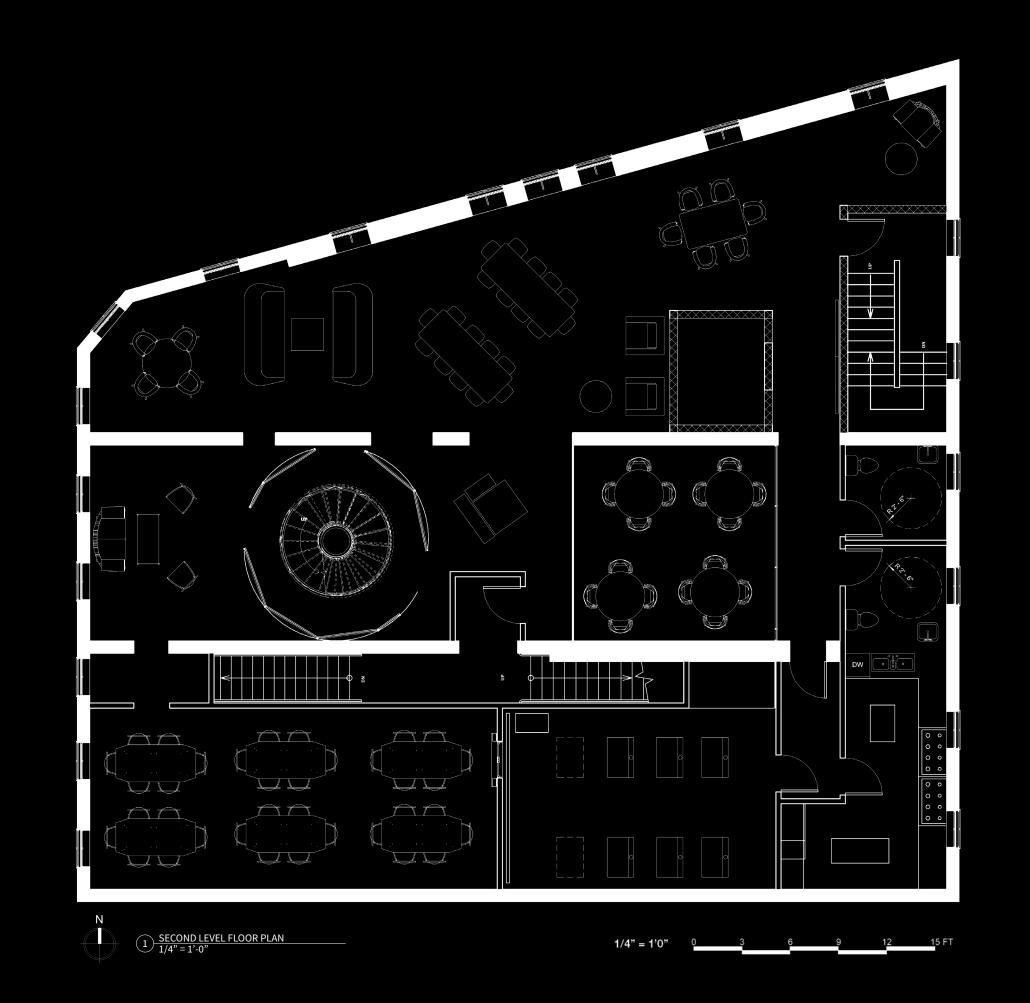

lounge.



#### FRENCH BOULANGERIE



**EUROPEAN** Adjacent to the Arthur Dove Gallery, the cafe serves a dual purpose of retial and an interactive exhibit of life in Europe. When events occur, this space could be used for food preparation & lounge.



**ABSTRACT** Mirrors were selected as a "canvas." They give you the oppurtunity to self reflect within the art. Mirrors are also an important material within a camera to reflect light.



**INSTAGRAM-ABLE** Using Six Inch Louis Line, local artists will paint the furniture as they see fit and envision the environment for the public to experience.



**PERSPECTIVE** Give a local the oppurtunity to rent this space and use it to kick start a business idea without committing fully. Can invite the public to view their talent, shown here a chef.







# EXPERIENCE CENTER WELCOME



**STORIES** The first view when you turn the corner on the third floor. You can see the entire experience center and feel comfortable exploring it and making connections with the people inside.



### EXPERIENCE CENTER WELCOME



**STORIES** The first view when you turn the corner on the third floor. You can see the entire experience center and feel comfortable exploring it and making connections with the people inside.



**PERSPECTIVE** Designed after a camera focus ring, it designates spaces in experience center and provides intimate meeting spaces with a garden walkway experience.



**PERSPECTIVE** Designed after a camera focus ring, it designates spaces in experience center and provides intimate meeting spaces with a garden walkway experience.