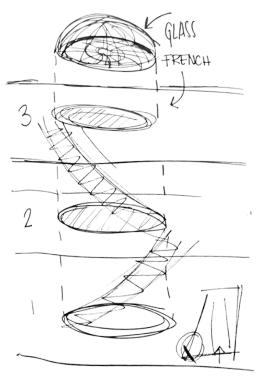

**PERSPECTIVE** Reception desk modeled after the body of a camera with the interactive spiral stair behind it, reminisant of film coming out of a camera. The frames are at different heights and distances to represent perspective.