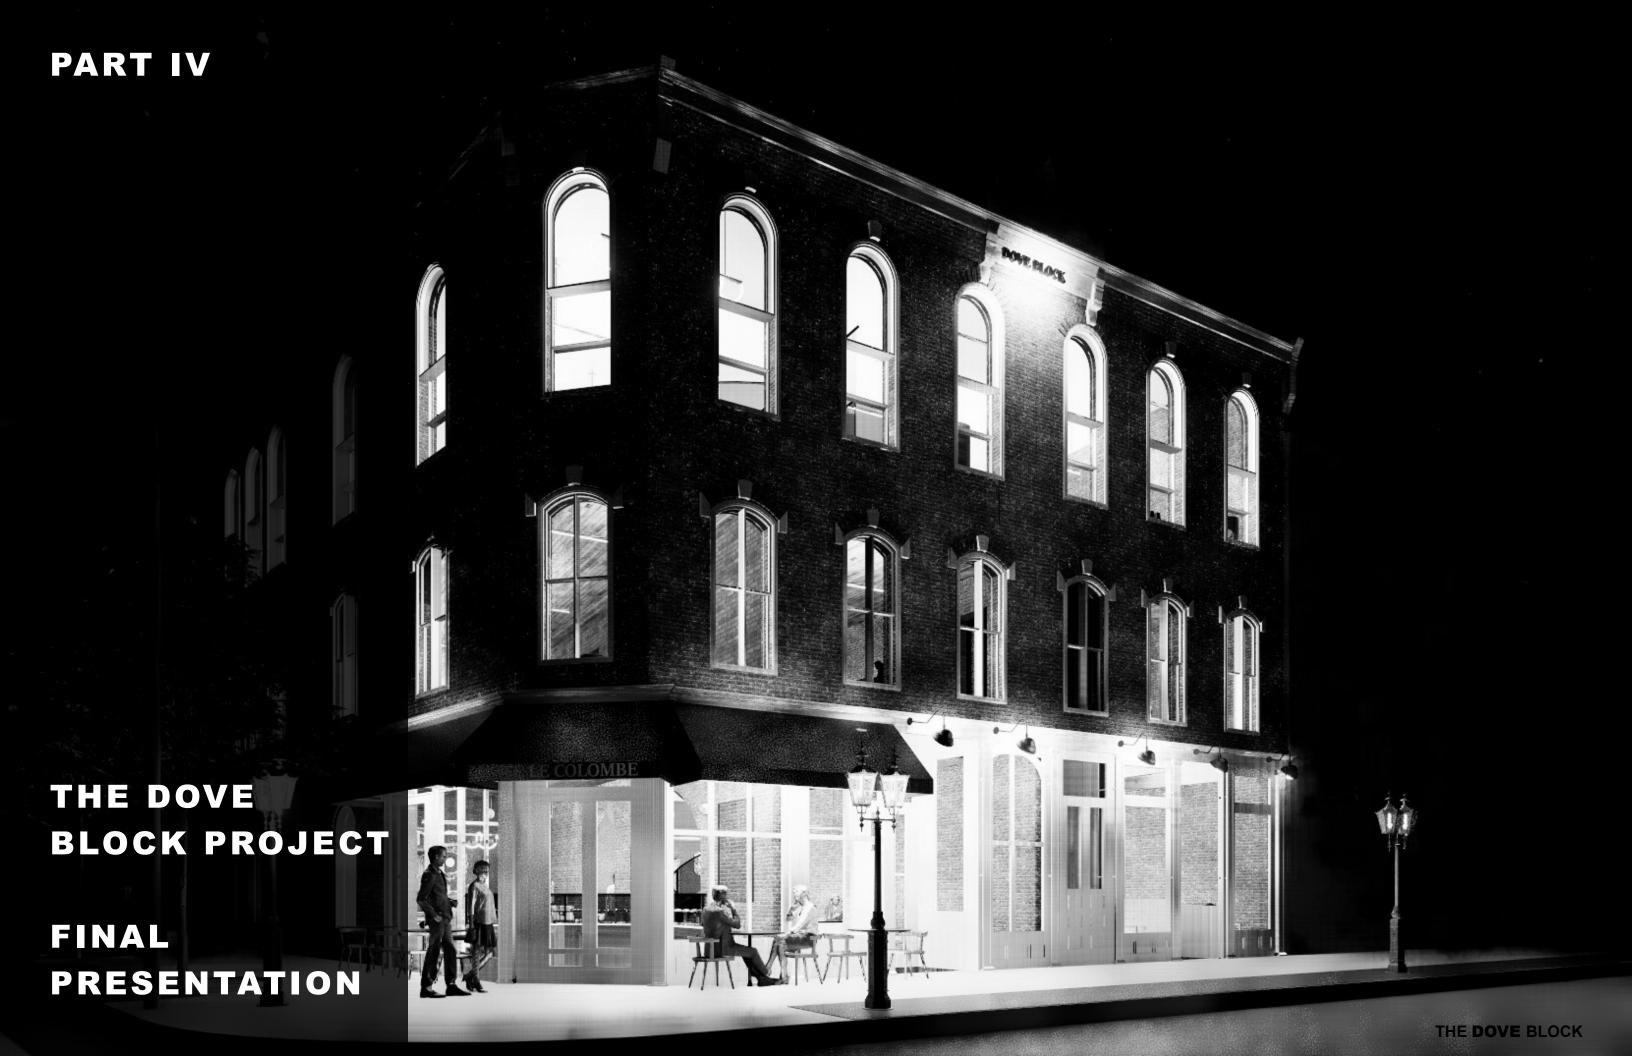

#### **CONCEPT STATEMENT**

Arthur Dove's abstract art captured moments in time through his unique lens. His appreciation for nature often influenced and inspired his works. Viewers are delighted by his pieces because of their ability to tap into the innate connection between mankind and the natural world. Similarly, the Dove Block will allow guests to awaken their own creativity through reflection and story telling in a new, modern perspective.

#### **ARTHUR DOVE QUOTE**

"We cannot express the light in nature because we have not the sun. We can only express the light we have in ourselfves."















- 1. WHAT MIAKES YOU WANT TO GET UP IN THE MORNING?
- 2.) HOW ARE YOU ENGAGING IN A SPACE - WHAT EO YOU REMEMBER?
- 3.) STAYING AHEAD OF THE TIMES -NOT FALLING BEHIND



1830-WATT