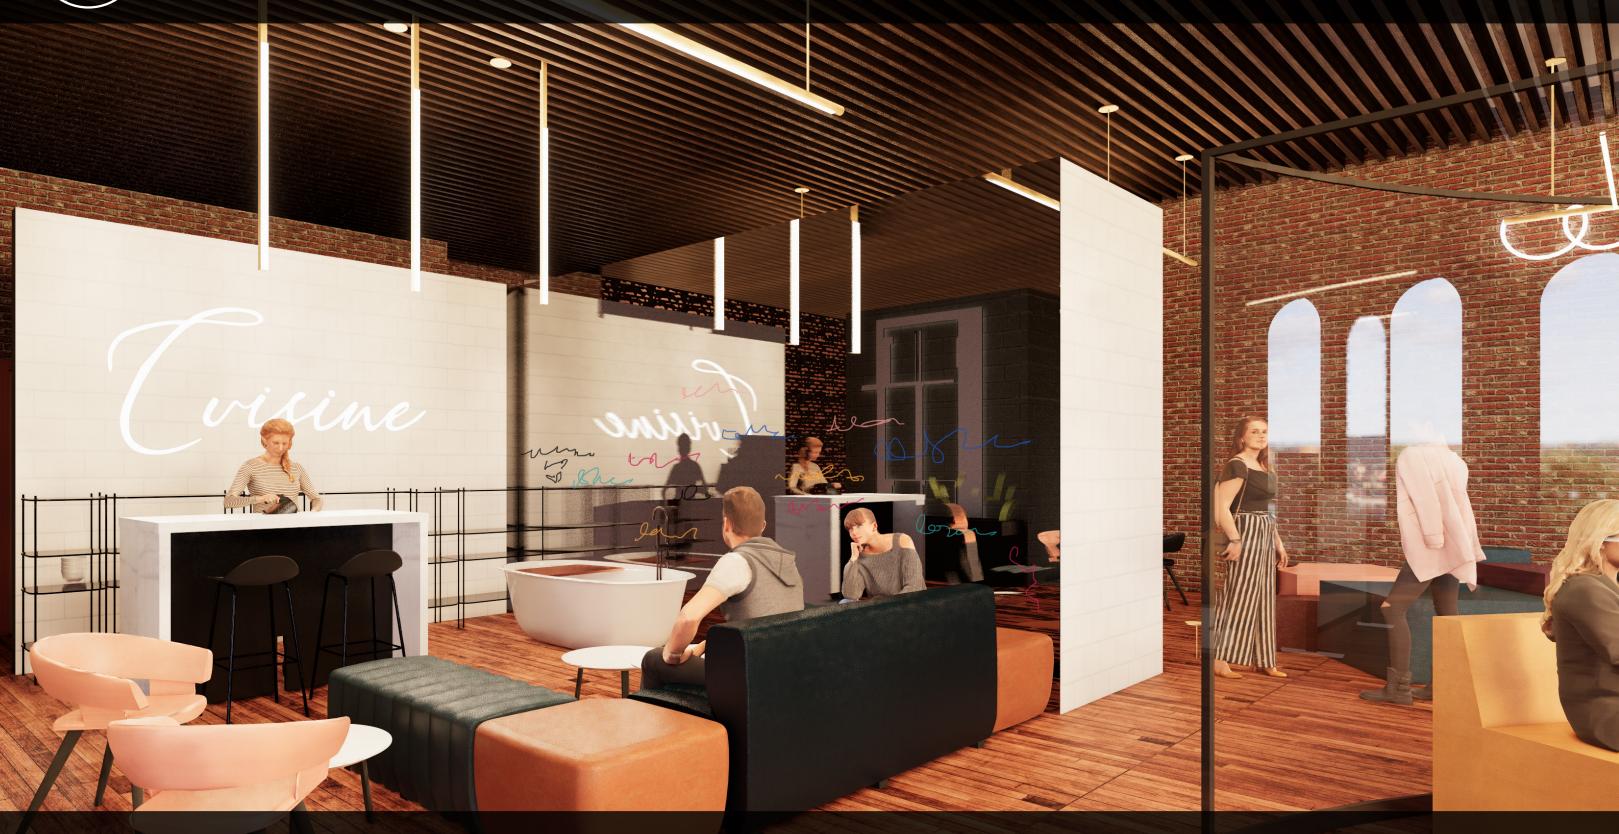

# EXPERIENCE CENTER KITCHENETTE

**INSTAGRAM-ABLE** Custom bathtub sink, relating to Arthur Dove's bathtub that was found on this floor. The mirror behind is inspired by women that write inspirational words on their mirrors with lipstick.

**INSTAGRAM-ABLE** Custom bathtub sink, relating to Arthur Dove's bathtub that was found on this floor. The mirror behind is inspired by women that write inspirational words on their mirrors with lipstick.