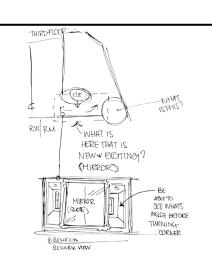

# EXPERIENCE CENTER WELCOME

**STORIES** The first view when you turn the corner on the third floor. You can see the entire experience center and feel comfortable exploring it and making connections with the people inside.

### EXPERIENCE CENTER WELCOME

**STORIES** The first view when you turn the corner on the third floor. You can see the entire experience center and feel comfortable exploring it and making connections with the people inside.

# EXPERIENCE CENTER KITCHENETTE

**INSTAGRAM-ABLE** Custom bathtub sink, relating to Arthur Dove's bathtub that was found on this floor. The mirror behind is inspired by women that write inspirational words on their mirrors with lipstick.

**INSTAGRAM-ABLE** Custom bathtub sink, relating to Arthur Dove's bathtub that was found on this floor. The mirror behind is inspired by women that write inspirational words on their mirrors with lipstick.