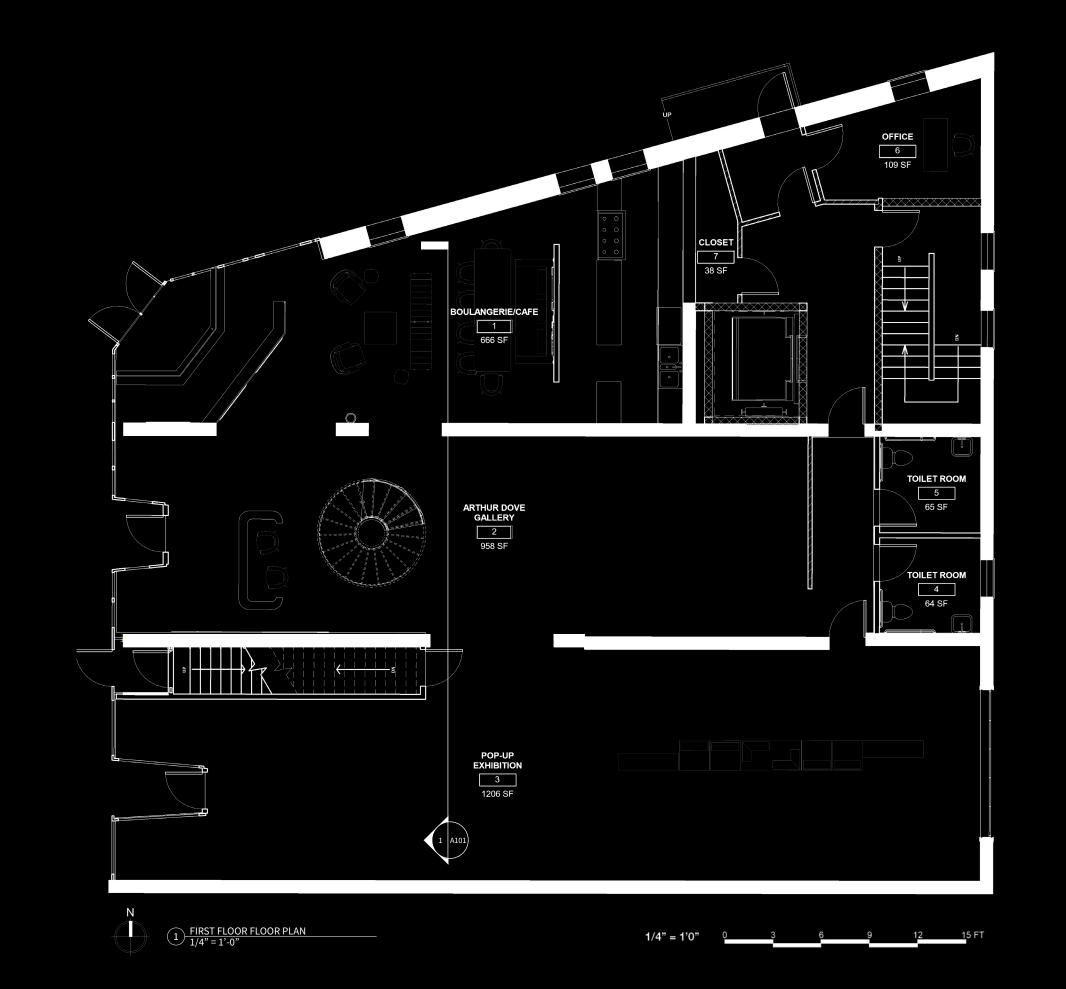

### FRENCH BOULANGERIE

**EUROPEAN** Adjacent to the Arthur Dove Gallery, the cafe serves a dual purpose of retial and an interactive exhibit of life in Europe. When events occur, this space could be used for food preparation & lounge.

#### FRENCH BOULANGERIE

**EUROPEAN** Adjacent to the Arthur Dove Gallery, the cafe serves a dual purpose of retial and an interactive exhibit of life in Europe. When events occur, this space could be used for food preparation & lounge.

**PERSPECTIVE** Give a local the oppurtunity to rent this space and use it to kick start a business idea without committing fully. Can invite the public to view their talent, shown here a chef.