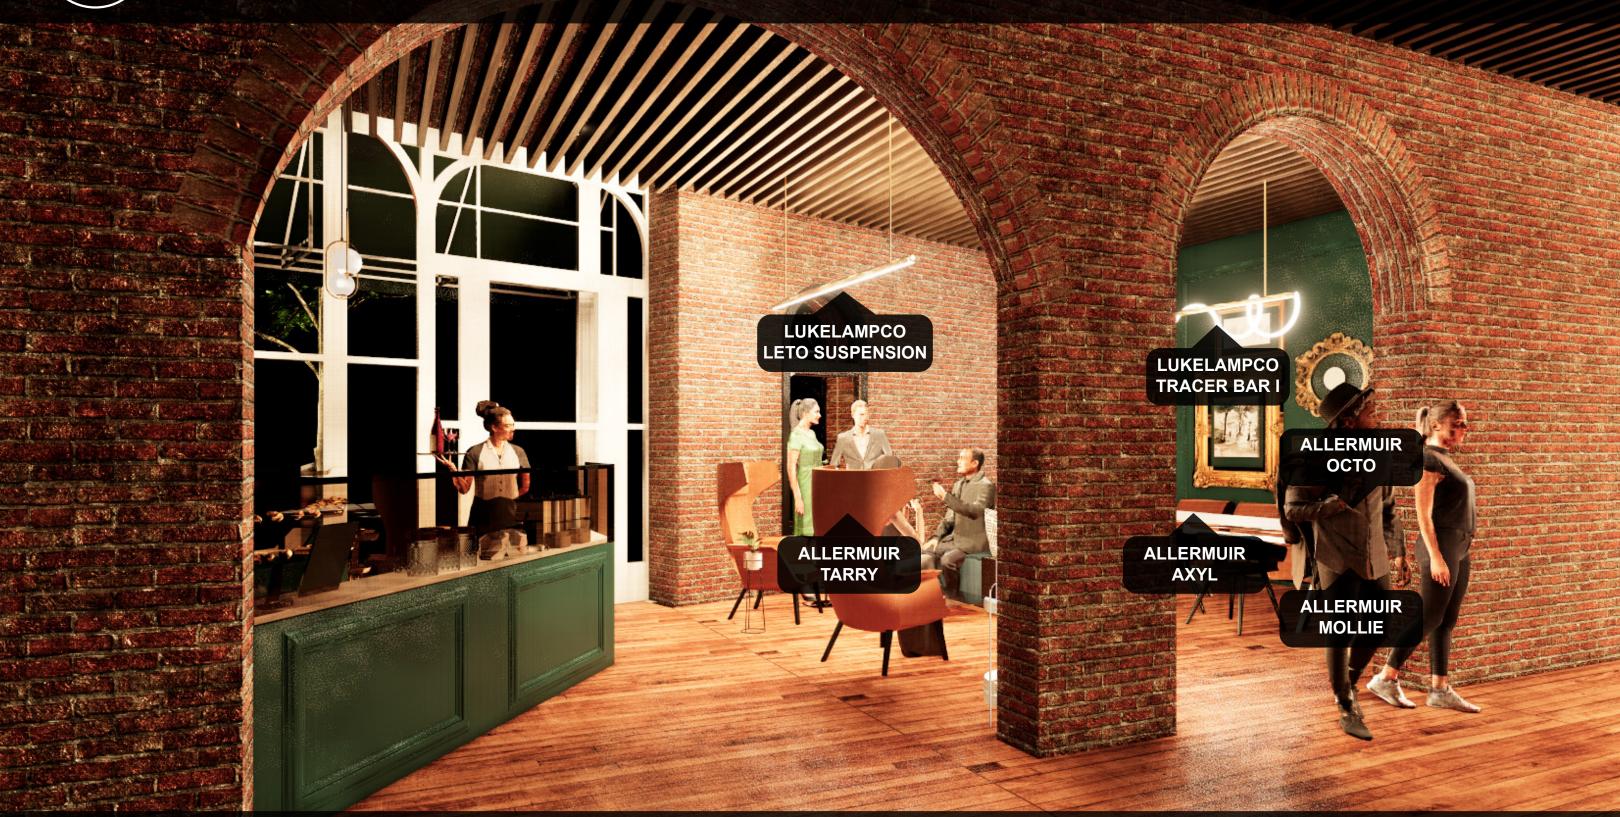

### FRENCH BOULANGERIE

**EUROPEAN** Adjacent to the Arthur Dove Gallery, the cafe serves a dual purpose of retial and an interactive exhibit of life in Europe. When events occur, this space could be used for food preparation & lounge.

#### FRENCH BOULANGERIE

**EUROPEAN** Adjacent to the Arthur Dove Gallery, the cafe serves a dual purpose of retial and an interactive exhibit of life in Europe. When events occur, this space could be used for food preparation & lounge.