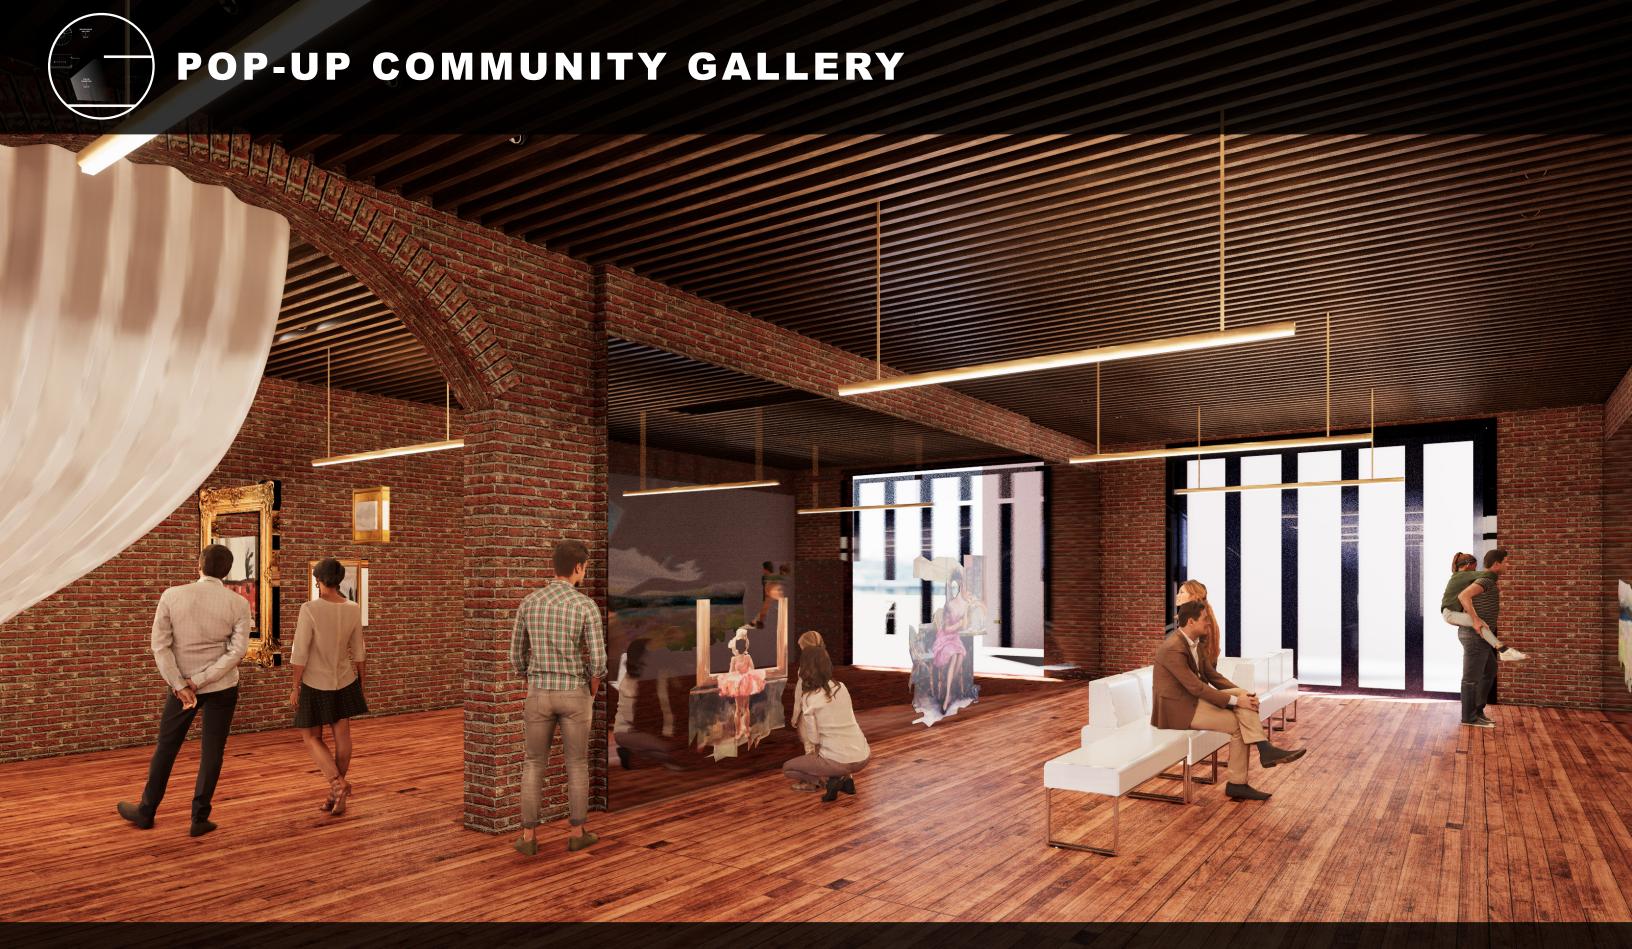

**ABSTRACT** Mirrors were selected as a "canvas." They give you the oppurtunity to self reflect within the art. Mirrors are also an important material within a camera to reflect light.

**INSTAGRAM-ABLE** Using Six Inch Louis Line, local artists will paint the furniture as they see fit and envision the environment for the public to experience.

**PERSPECTIVE** Give a local the oppurtunity to rent this space and use it to kick start a business idea without committing fully. Can invite the public to view their talent, shown here a chef.