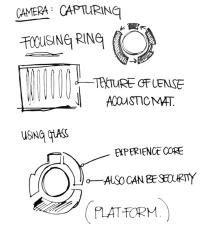

**PERSPECTIVE** Reception desk modeled after the body of a camera with the interactive spiral stair behind it, reminisant of film coming out of a camera. The frames are at different heights and distances to represent perspective.

**ABSTRACT** Mirrors were selected as a "canvas." They give you the oppurtunity to self reflect within the art. Mirrors are also an important material within a camera to reflect light.

**INSTAGRAM-ABLE** Using Six Inch Louis Line, local artists will paint the furniture as they see fit and envision the environment for the public to experience.

**PERSPECTIVE** Designed after a camera focus ring, it designates spaces in experience center and provides intimate meeting spaces with a garden walkway experience.

**PERSPECTIVE** Designed after a camera focus ring, it designates spaces in experience center and provides intimate meeting spaces with a garden walkway experience.