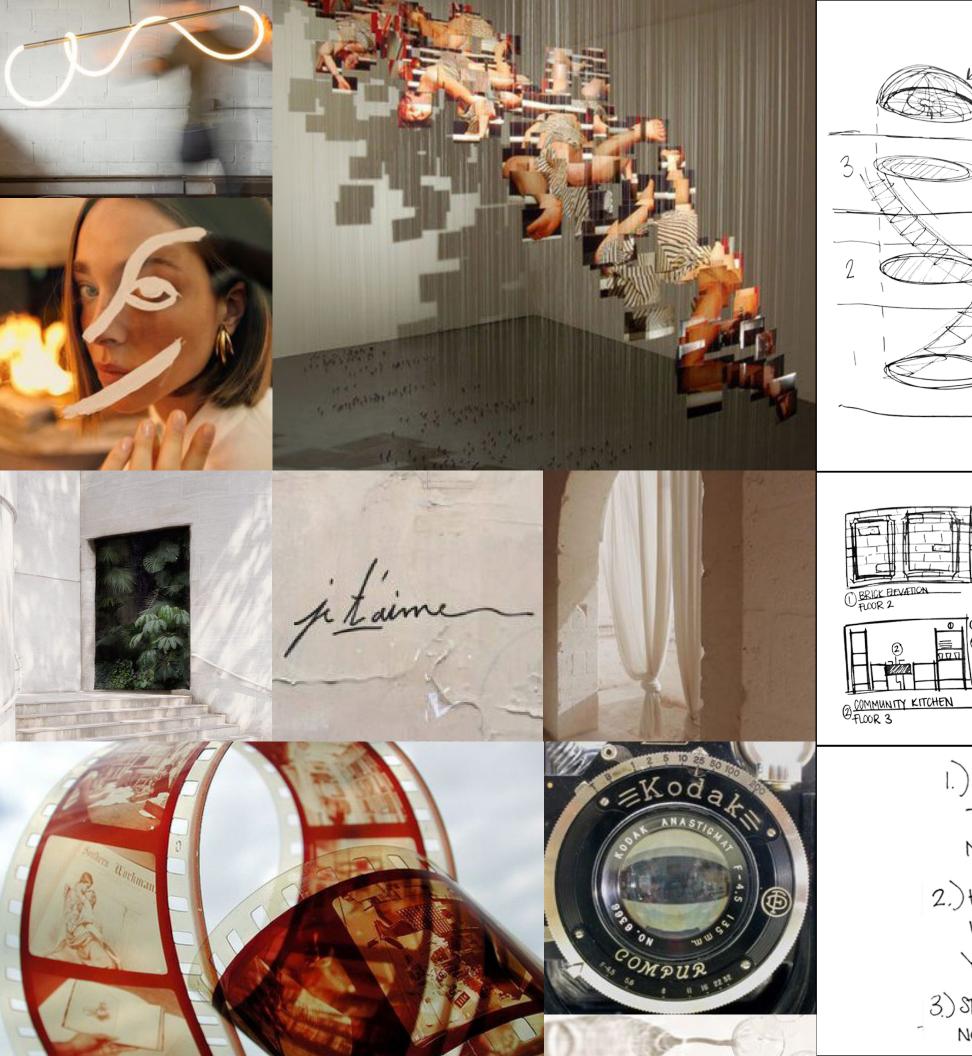

#### **ARTHUR DOVE QUOTE**

"We cannot express the light in nature because we have not the sun. We can only express the light we have in ourselfves."

- 1. WHAT MIAKES YOU WANT TO GET UP IN THE MORNING?
- 2.) HOW ARE YOU ENGAGING IN A SPACE - WHAT EO YOU REMEMBER?
- 3.) STAYING AHEAD OF THE TIMES -NOT FALLING BEHIND

**PERSPECTIVE** Reception desk modeled after the body of a camera with the interactive spiral stair behind it, reminisant of film coming out of a camera. The frames are at different heights and distances to represent perspective.

**ABSTRACT** Mirrors were selected as a "canvas." They give you the oppurtunity to self reflect within the art. Mirrors are also an important material within a camera to reflect light.

**INSTAGRAM-ABLE** Using Six Inch Louis Line, local artists will paint the furniture as they see fit and envision the environment for the public to experience.

# EXPERIENCE CENTER KITCHENETTE

**INSTAGRAM-ABLE** Custom bathtub sink, relating to Arthur Dove's bathtub that was found on this floor. The mirror behind is inspired by women that write inspirational words on their mirrors with lipstick.