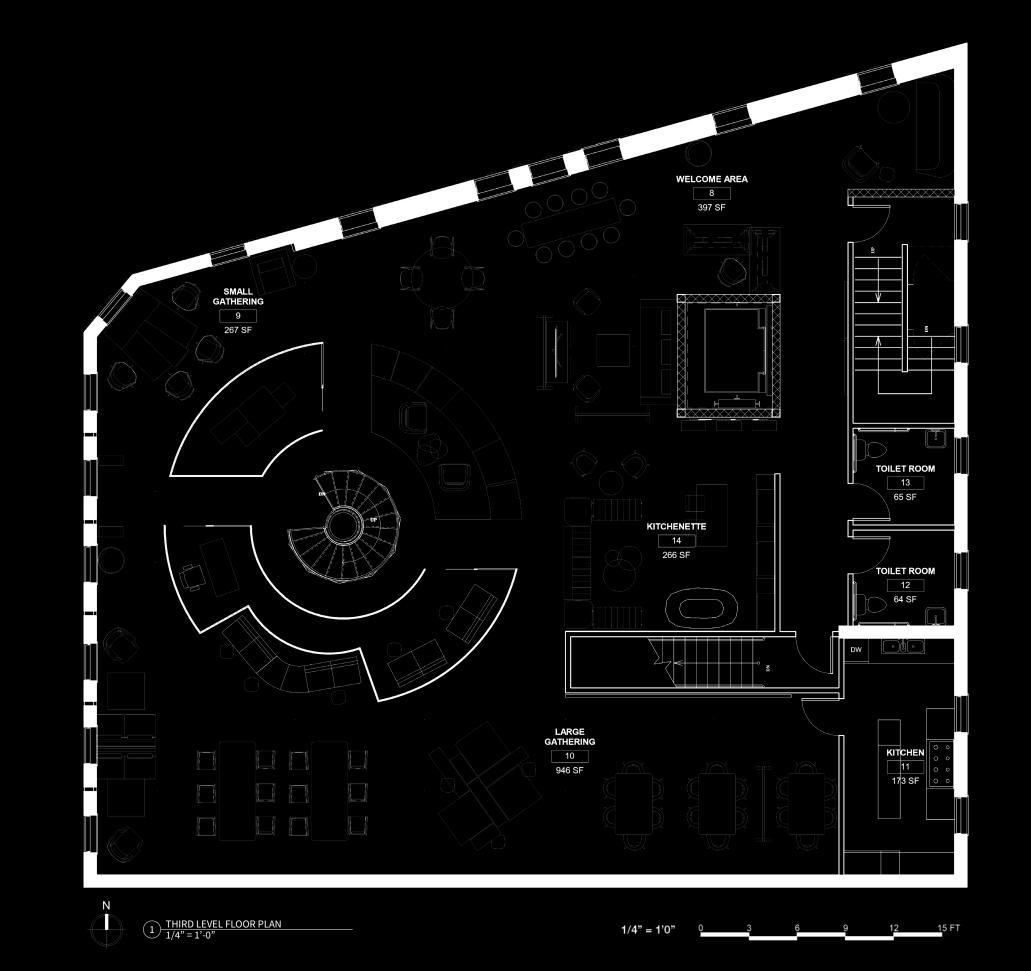

# EXPERIENCE CENTER WELCOME

**STORIES** The first view when you turn the corner on the third floor. You can see the entire experience center and feel comfortable exploring it and making connections with the people inside.

### EXPERIENCE CENTER WELCOME

**STORIES** The first view when you turn the corner on the third floor. You can see the entire experience center and feel comfortable exploring it and making connections with the people inside.