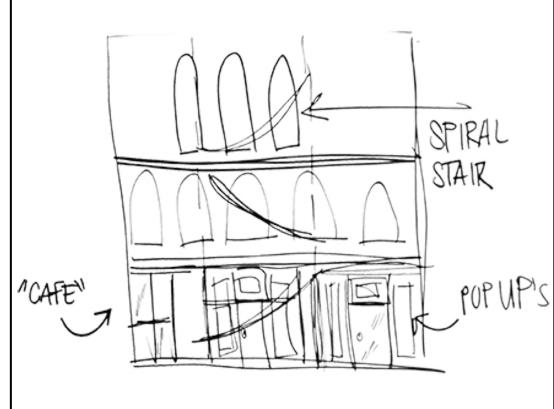

1830-WATT WOOL MILL 4 OLDEST IN NORRISTOWN INDUSTRY MEETS EDUCATION

N

1 BUILDING SECTION
1/4" = 1'-0"

**1/4" = 1'0"** 0 3 6 9 12 15 FT

**INSTAGRAM-ABLE** Arthur Dove traveled throughout France. The public can take a moment to live like he did. This view shows the entire first floor framed by exisitng architectual arches.

### FRENCH BOULANGERIE

**EUROPEAN** Adjacent to the Arthur Dove Gallery, the cafe serves a dual purpose of retial and an interactive exhibit of life in Europe. When events occur, this space could be used for food preparation & lounge.

#### FRENCH BOULANGERIE

**EUROPEAN** Adjacent to the Arthur Dove Gallery, the cafe serves a dual purpose of retial and an interactive exhibit of life in Europe. When events occur, this space could be used for food preparation & lounge.