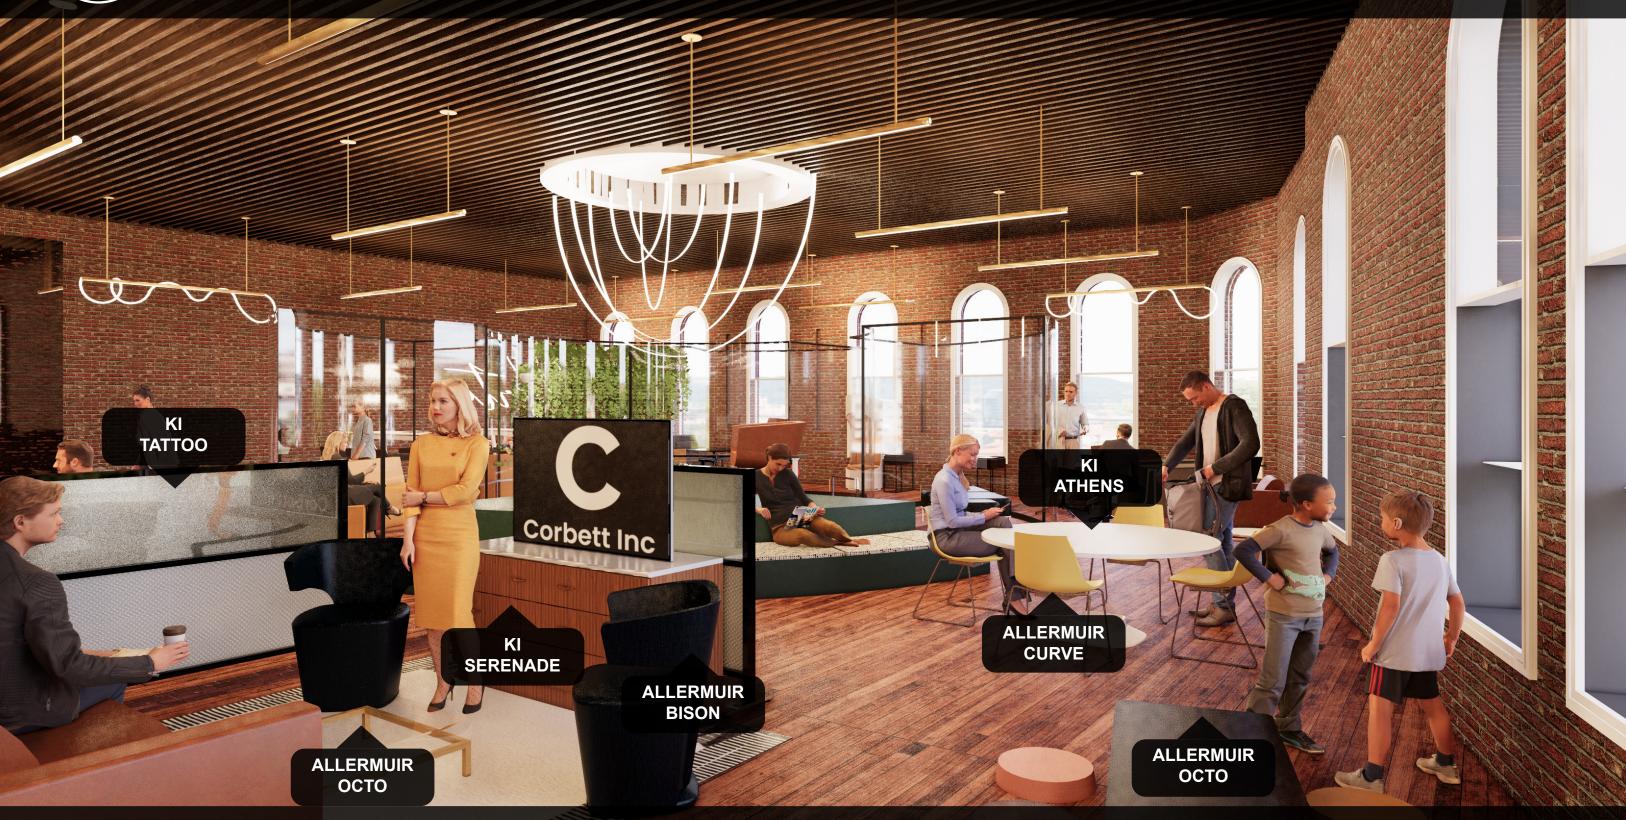

# EXPERIENCE CENTER WELCOME

**STORIES** The first view when you turn the corner on the third floor. You can see the entire experience center and feel comfortable exploring it and making connections with the people inside.

### EXPERIENCE CENTER WELCOME

**STORIES** The first view when you turn the corner on the third floor. You can see the entire experience center and feel comfortable exploring it and making connections with the people inside.