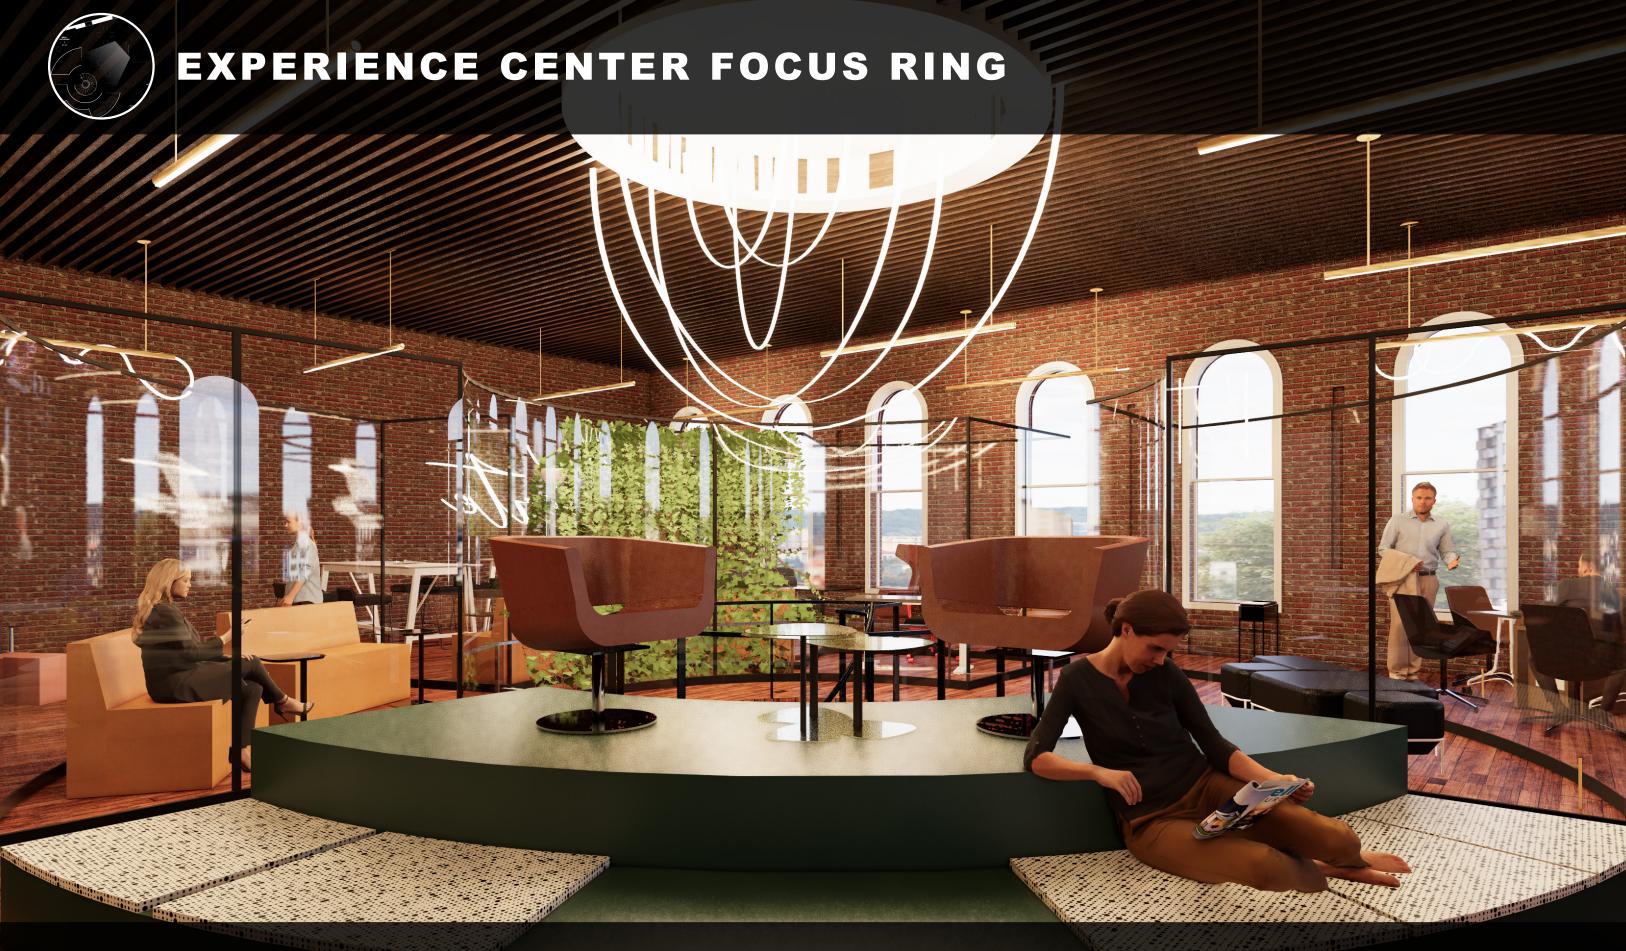

**PERSPECTIVE** Designed after a camera focus ring, it designates spaces in experience center and provides intimate meeting spaces with a garden walkway experience.

**PERSPECTIVE** Designed after a camera focus ring, it designates spaces in experience center and provides intimate meeting spaces with a garden walkway experience.