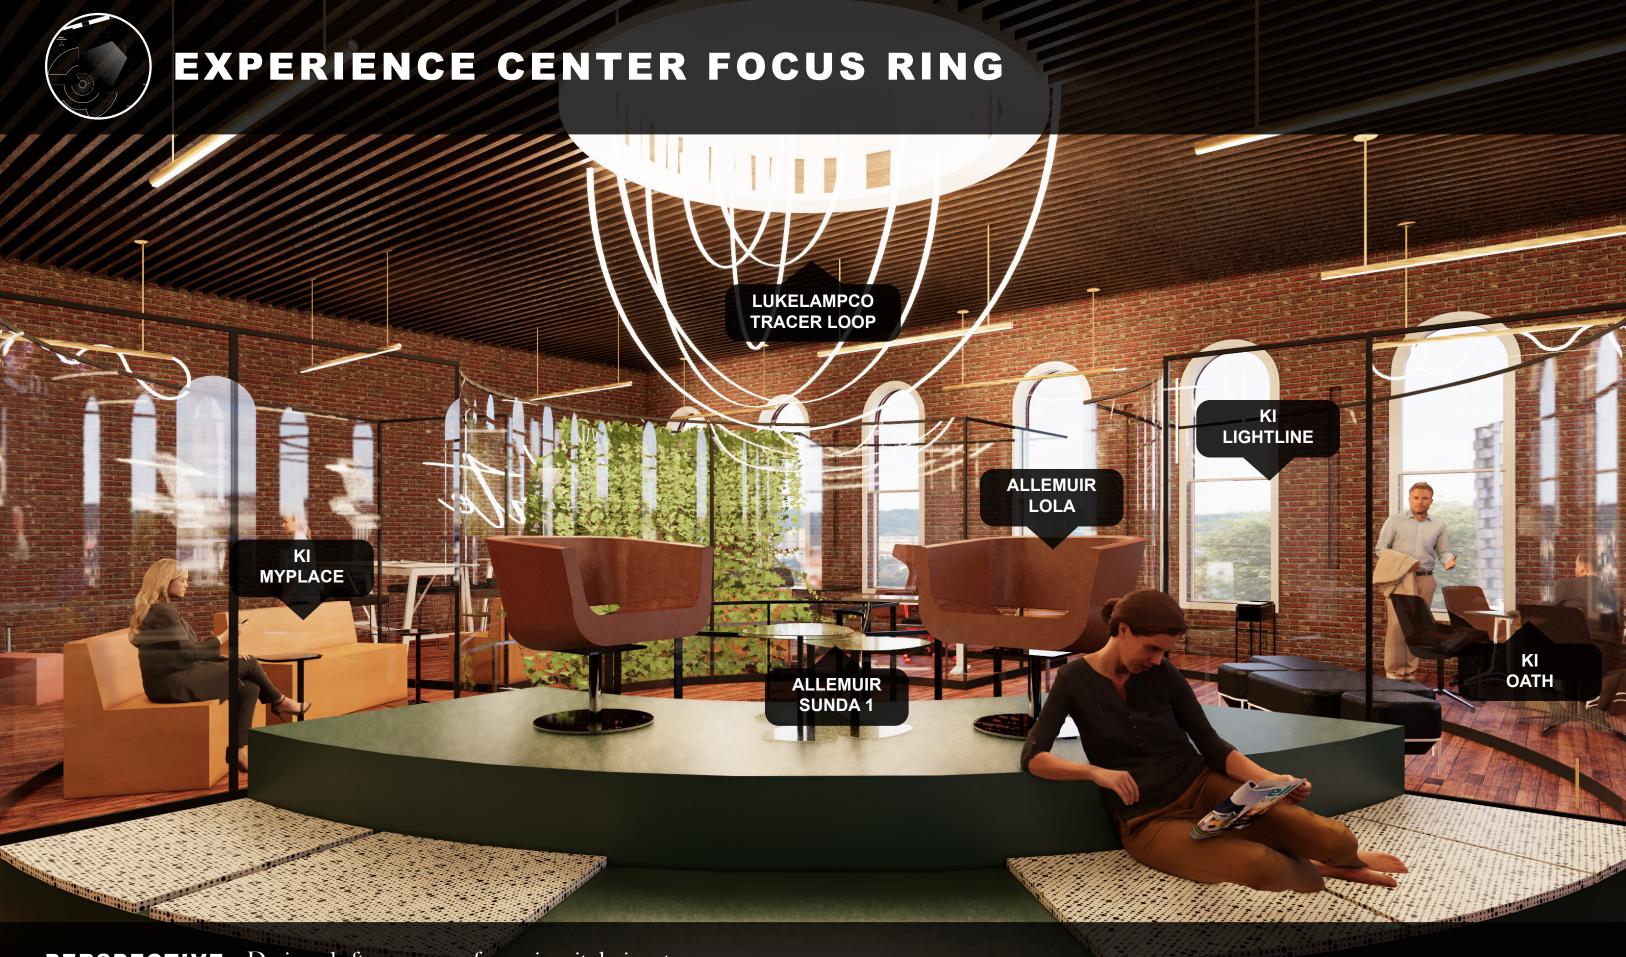

**PERSPECTIVE** Designed after a camera focus ring, it designates spaces in experience center and provides intimate meeting spaces with a garden walkway experience.

**PERSPECTIVE** Designed after a camera focus ring, it designates spaces in experience center and provides intimate meeting spaces with a garden walkway experience.