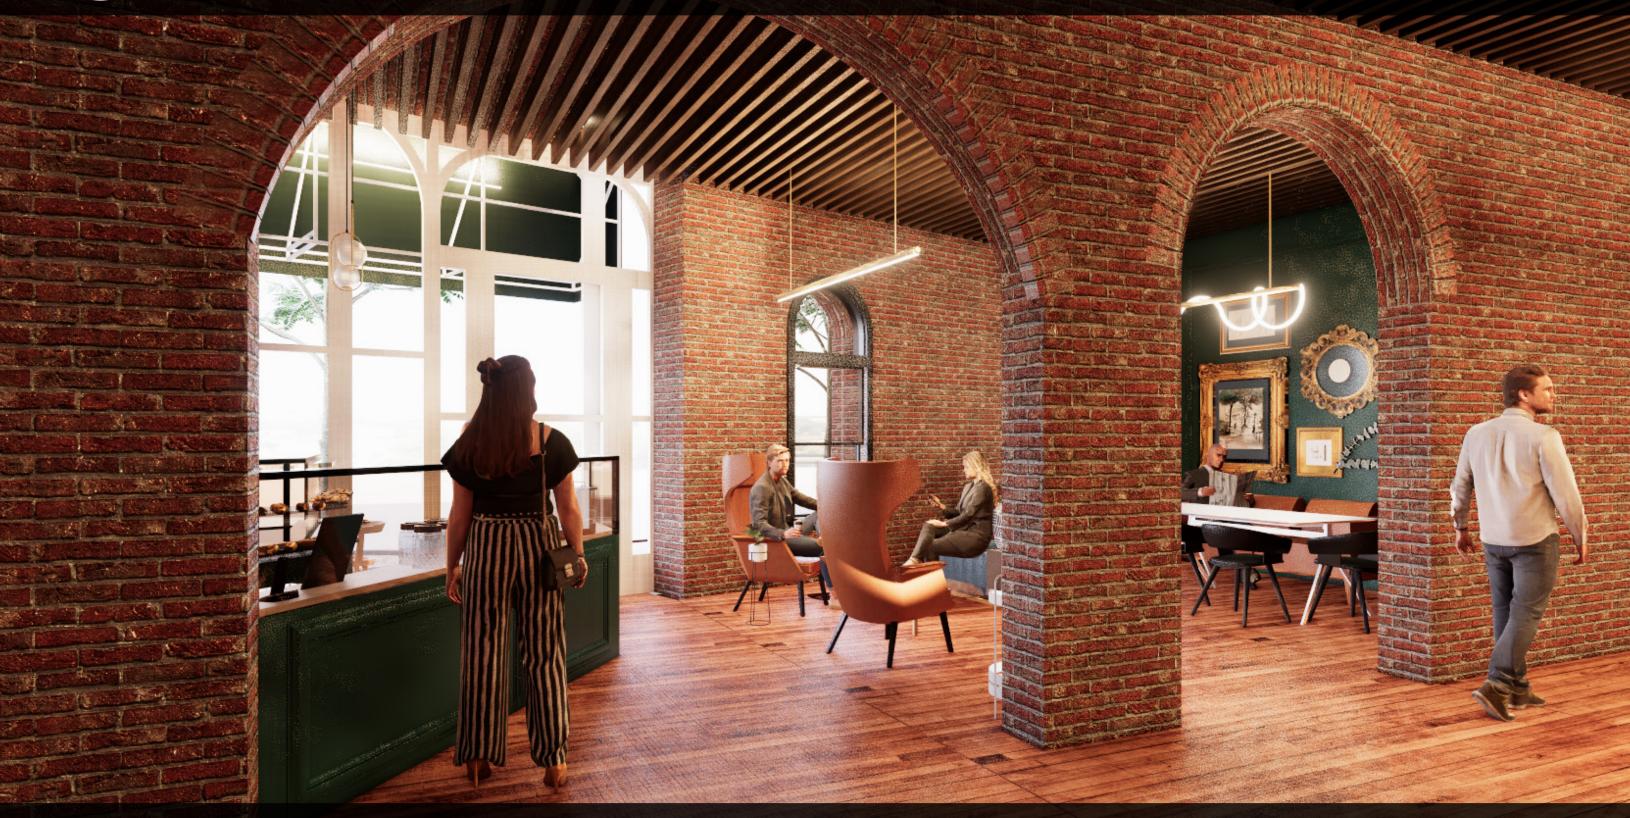

### FRENCH BOULANGERIE

**EUROPEAN** Adjacent to the Arthur Dove Gallery, the cafe serves a dual purpose of retial and an interactive exhibit of life in Europe. When events occur, this space could be used for food preparation & lounge.

#### FRENCH BOULANGERIE

**EUROPEAN** Adjacent to the Arthur Dove Gallery, the cafe serves a dual purpose of retial and an interactive exhibit of life in Europe. When events occur, this space could be used for food preparation & lounge.