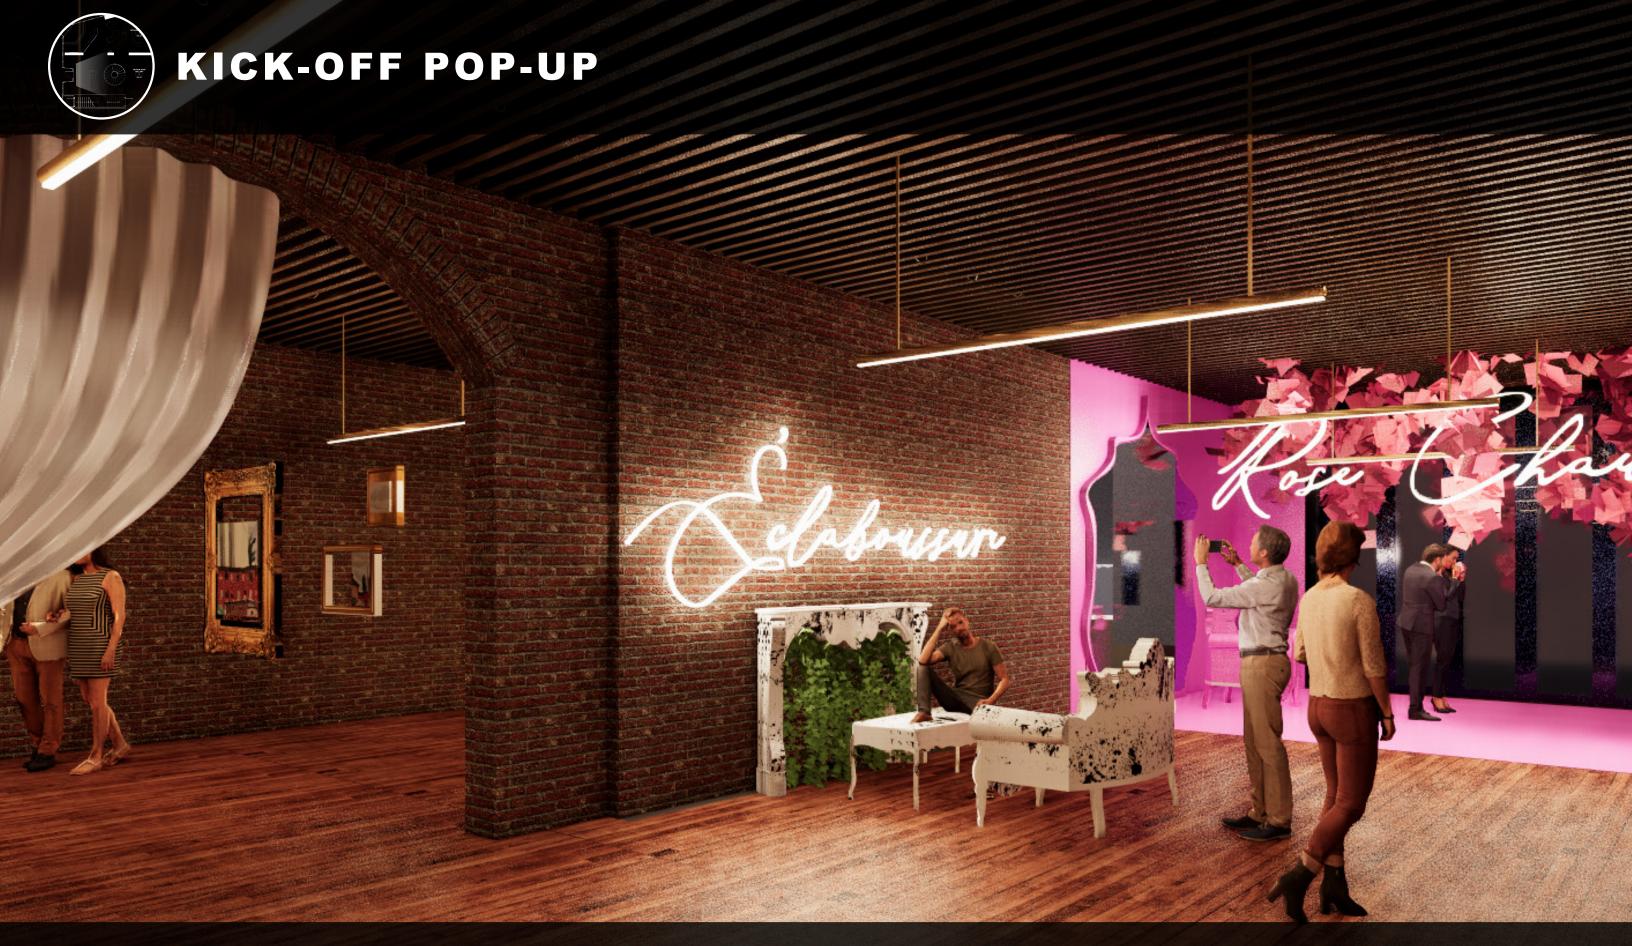

### FRENCH BOULANGERIE

**EUROPEAN** Adjacent to the Arthur Dove Gallery, the cafe serves a dual purpose of retial and an interactive exhibit of life in Europe. When events occur, this space could be used for food preparation & lounge.

#### FRENCH BOULANGERIE

**EUROPEAN** Adjacent to the Arthur Dove Gallery, the cafe serves a dual purpose of retial and an interactive exhibit of life in Europe. When events occur, this space could be used for food preparation & lounge.