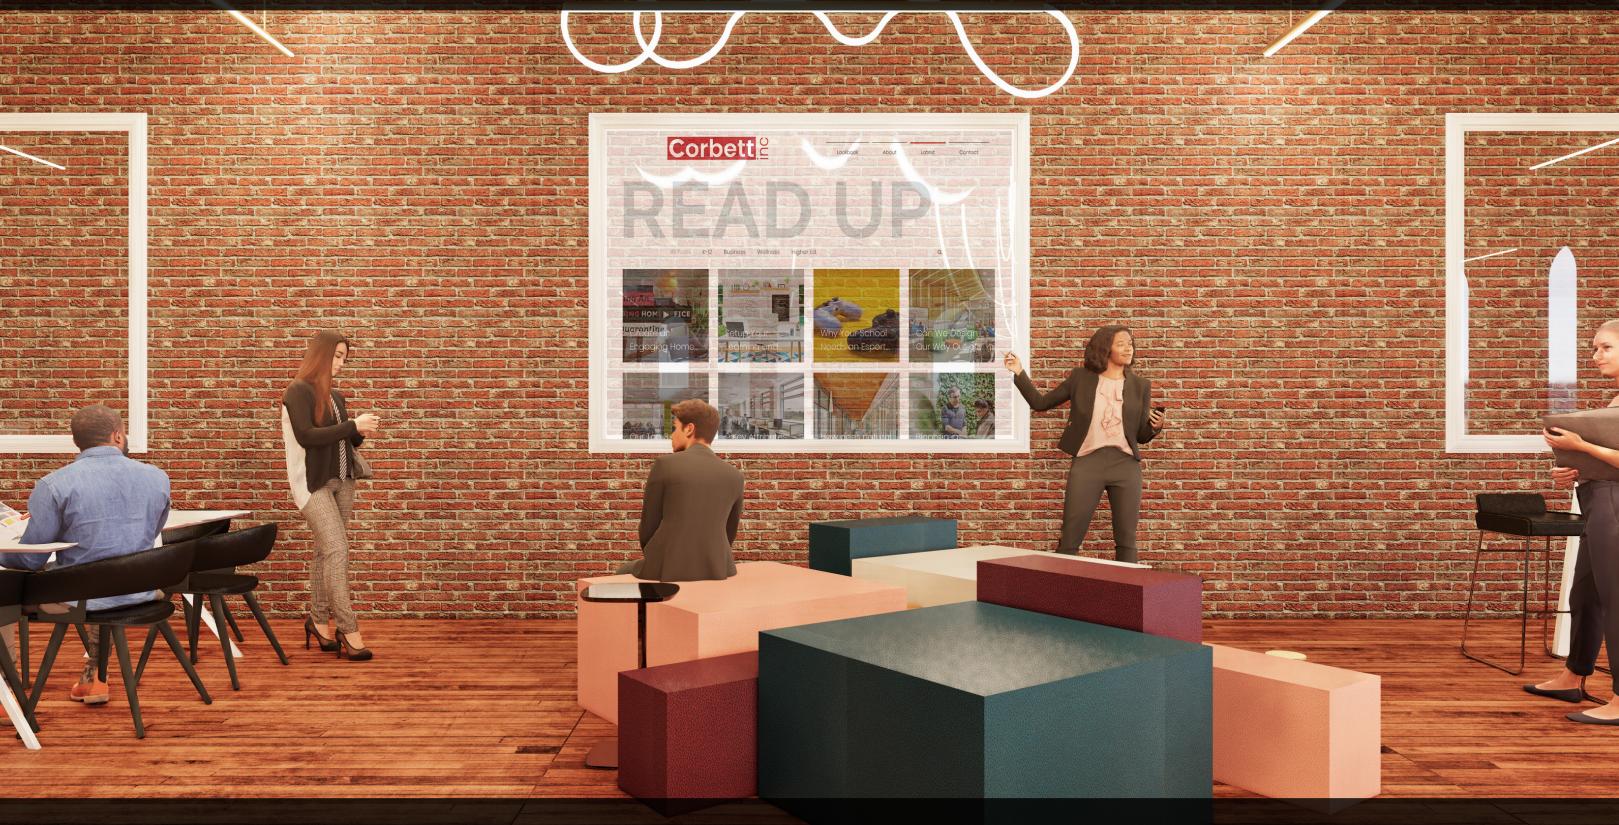

## EXPERIENCE CENTER HISTORIC

**STORIES** This wall is where Arthur Dove would hang his paintings. Bringing media architecture into this space with Sony Transparent T.V. it is versitile and does not cover existing architecture.

#### EXPERIENCE CENTER HISTORIC

**STORIES** This wall is where Arthur Dove would hang his paintings. Bringing media architecture into this space with Sony Transparent T.V. it is versitile and does not cover existing architecture.