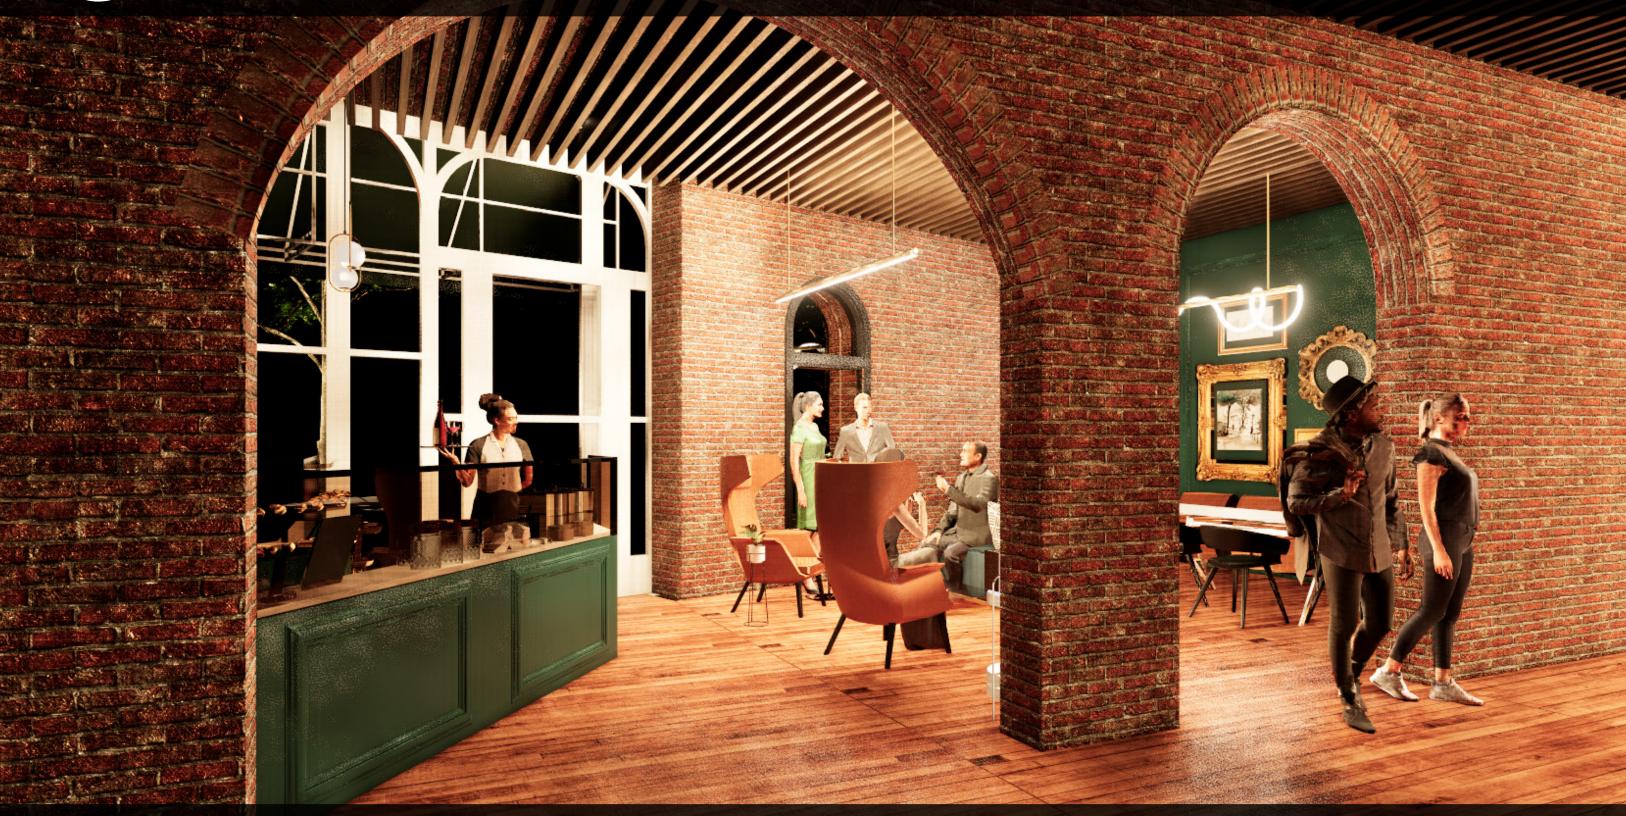

### FRENCH BOULANGERIE

**EUROPEAN** Adjacent to the Arthur Dove Gallery, the cafe serves a dual purpose of retial and an interactive exhibit of life in Europe. When events occur, this space could be used for food preparation & lounge.

#### FRENCH BOULANGERIE

**EUROPEAN** Adjacent to the Arthur Dove Gallery, the cafe serves a dual purpose of retial and an interactive exhibit of life in Europe. When events occur, this space could be used for food preparation & lounge.