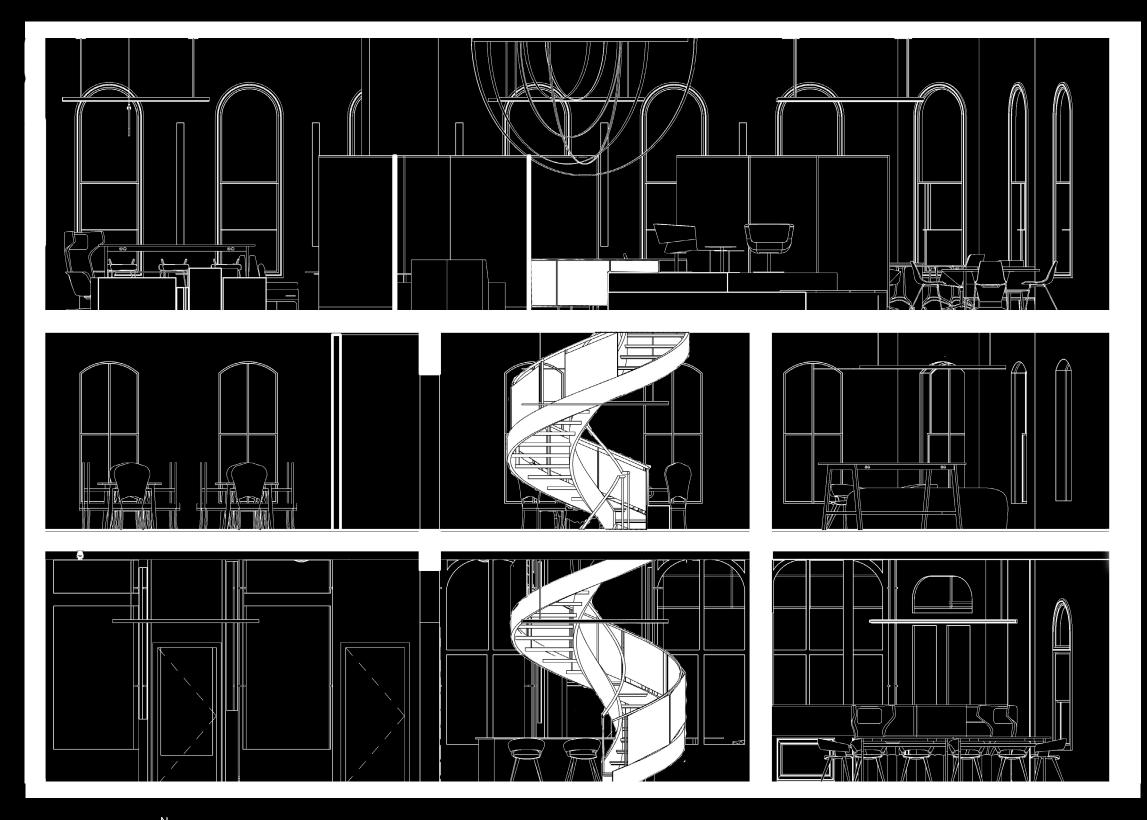

1830-WATT WOOL MILL 4 OLDEST IN NORRISTOWN INDUSTRY MEETS EDUCATION

N

1 BUILDING SECTION
1/4" = 1'-0"

**1/4" = 1'0"** 0 3 6 9 12 15 FT

**INSTAGRAM-ABLE** Arthur Dove traveled throughout France. The public can take a moment to live like he did. This view shows the entire first floor framed by exisitng architectual arches.

**PERSPECTIVE** Reception desk modeled after the body of a camera with the interactive spiral stair behind it, reminisant of film coming out of a camera. The frames are at different heights and distances to represent perspective.

### FRENCH BOULANGERIE

**EUROPEAN** Adjacent to the Arthur Dove Gallery, the cafe serves a dual purpose of retial and an interactive exhibit of life in Europe. When events occur, this space could be used for food preparation & lounge.

#### FRENCH BOULANGERIE

**EUROPEAN** Adjacent to the Arthur Dove Gallery, the cafe serves a dual purpose of retial and an interactive exhibit of life in Europe. When events occur, this space could be used for food preparation & lounge.