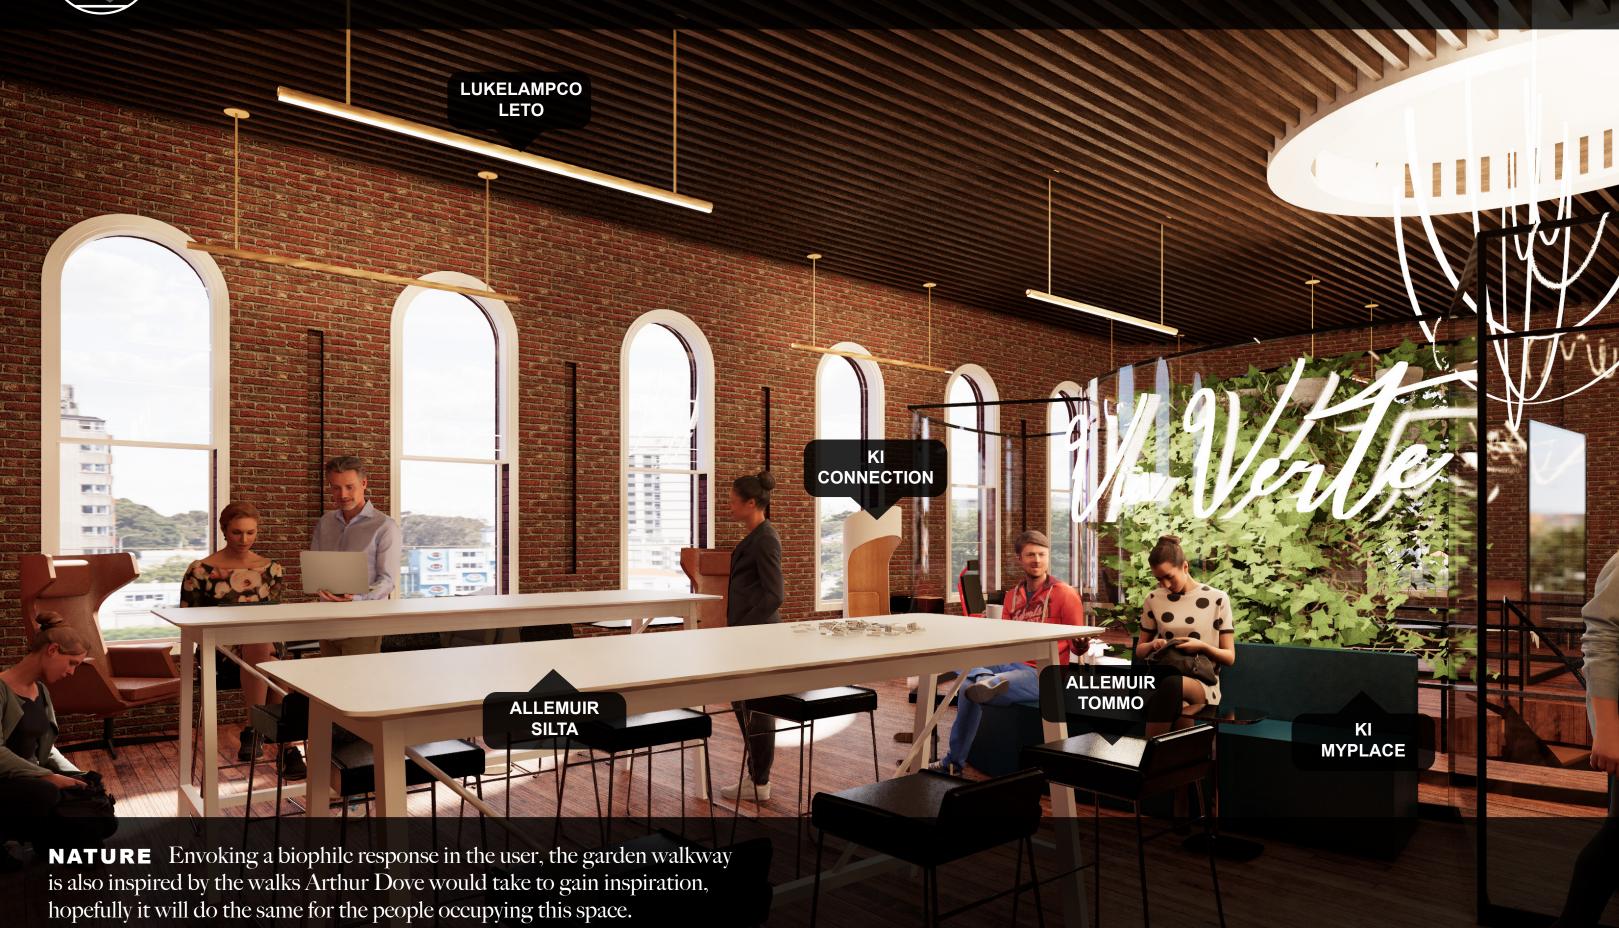

# EXPERIENCE CENTER WELCOME

**STORIES** The first view when you turn the corner on the third floor. You can see the entire experience center and feel comfortable exploring it and making connections with the people inside.

### EXPERIENCE CENTER WELCOME

**STORIES** The first view when you turn the corner on the third floor. You can see the entire experience center and feel comfortable exploring it and making connections with the people inside.