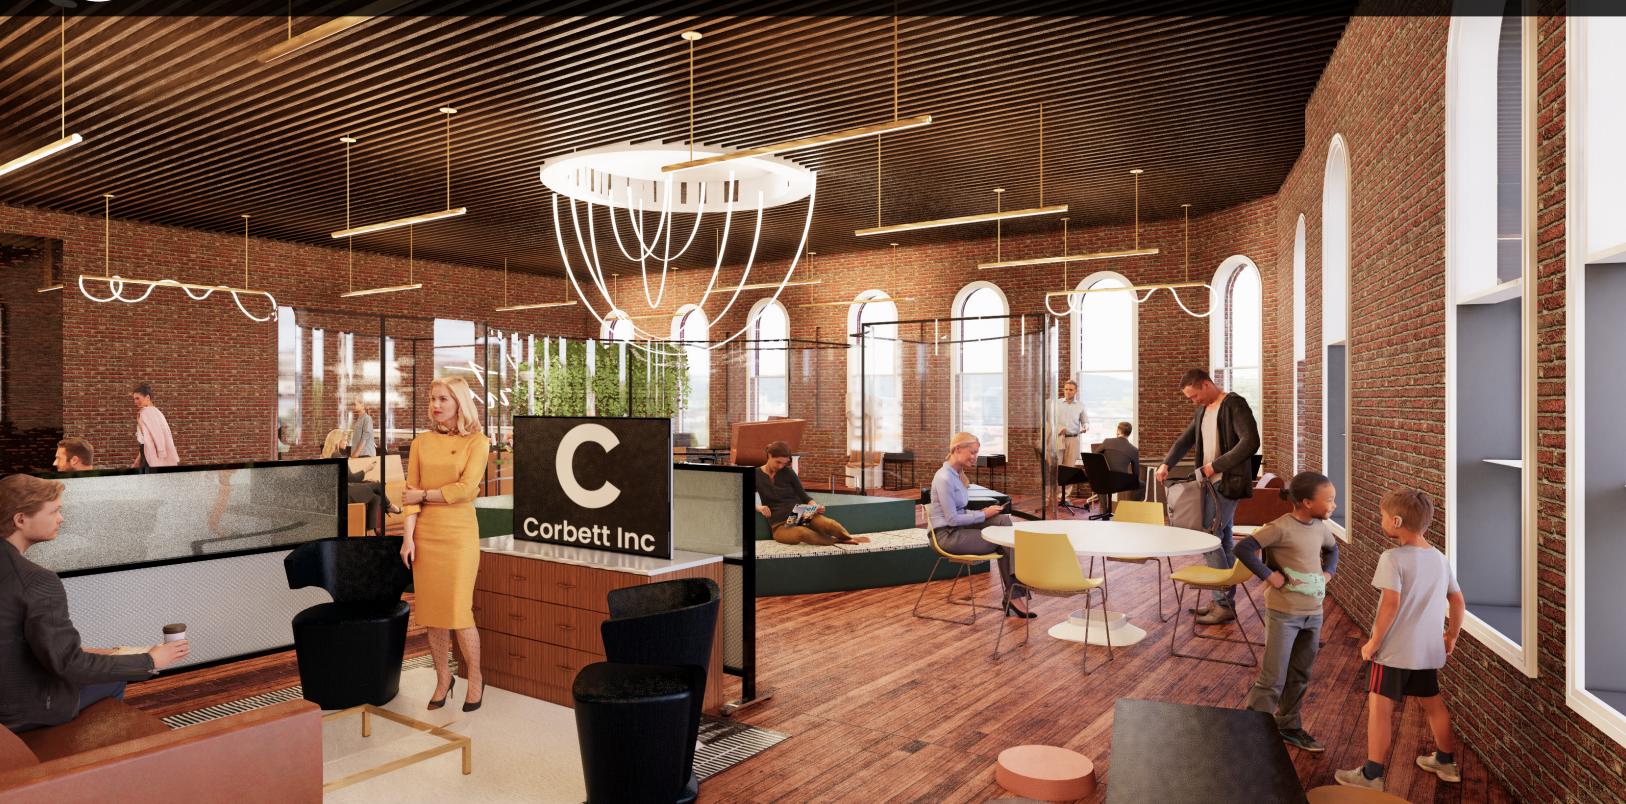

# EXPERIENCE CENTER WELCOME

**STORIES** The first view when you turn the corner on the third floor. You can see the entire experience center and feel comfortable exploring it and making connections with the people inside.

### EXPERIENCE CENTER WELCOME

**STORIES** The first view when you turn the corner on the third floor. You can see the entire experience center and feel comfortable exploring it and making connections with the people inside.