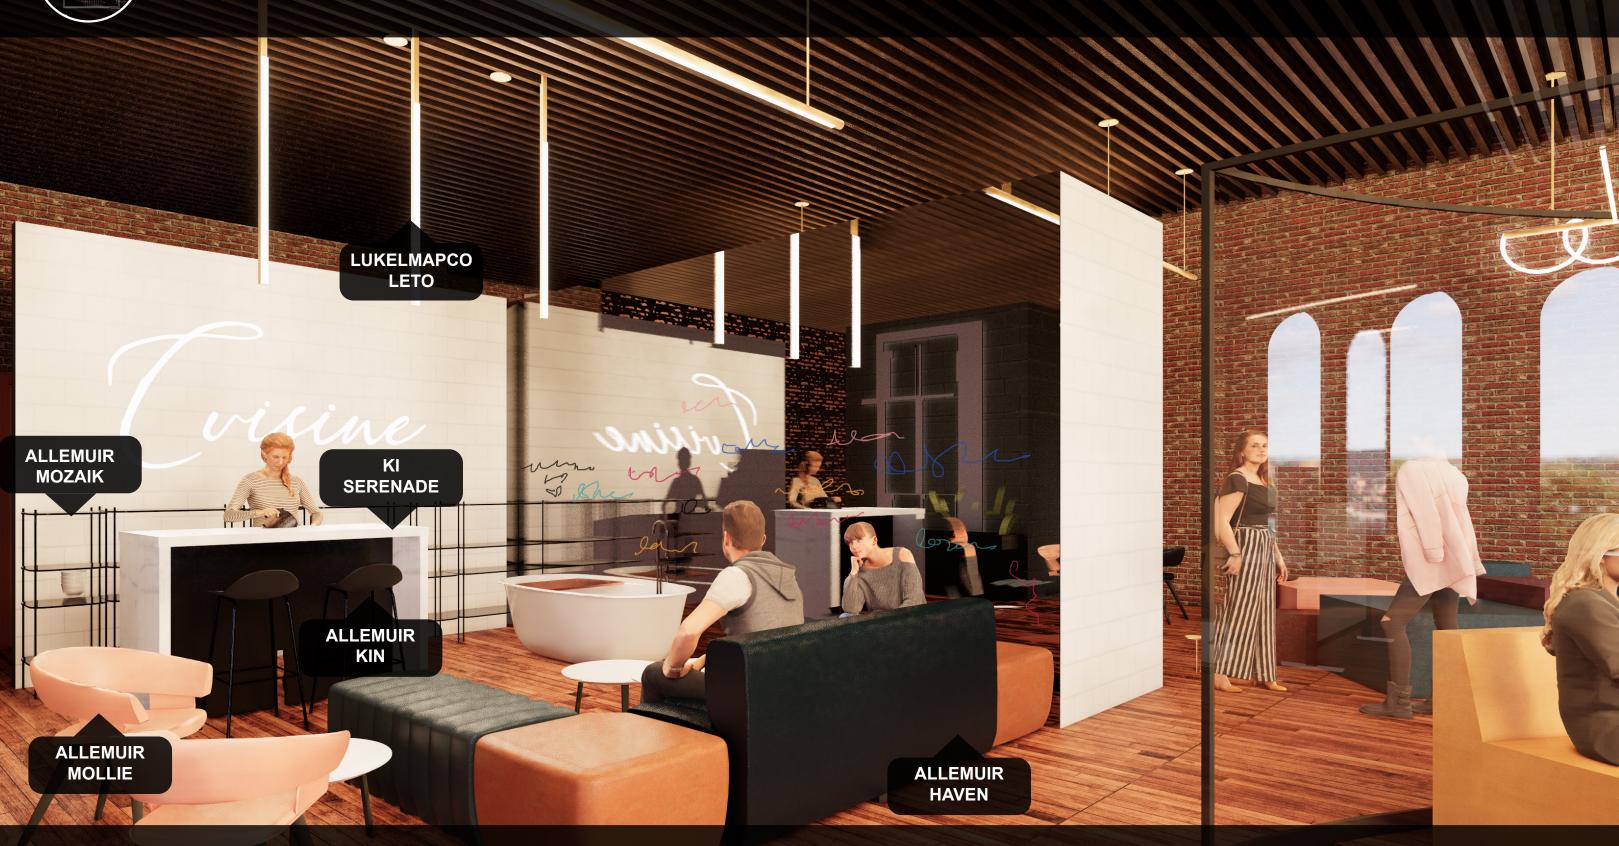

# EXPERIENCE CENTER KITCHENETTE

**INSTAGRAM-ABLE** Custom bathtub sink, relating to Arthur Dove's bathtub that was found on this floor. The mirror behind is inspired by women that write inspirational words on their mirrors with lipstick.

**INSTAGRAM-ABLE** Custom bathtub sink, relating to Arthur Dove's bathtub that was found on this floor. The mirror behind is inspired by women that write inspirational words on their mirrors with lipstick.