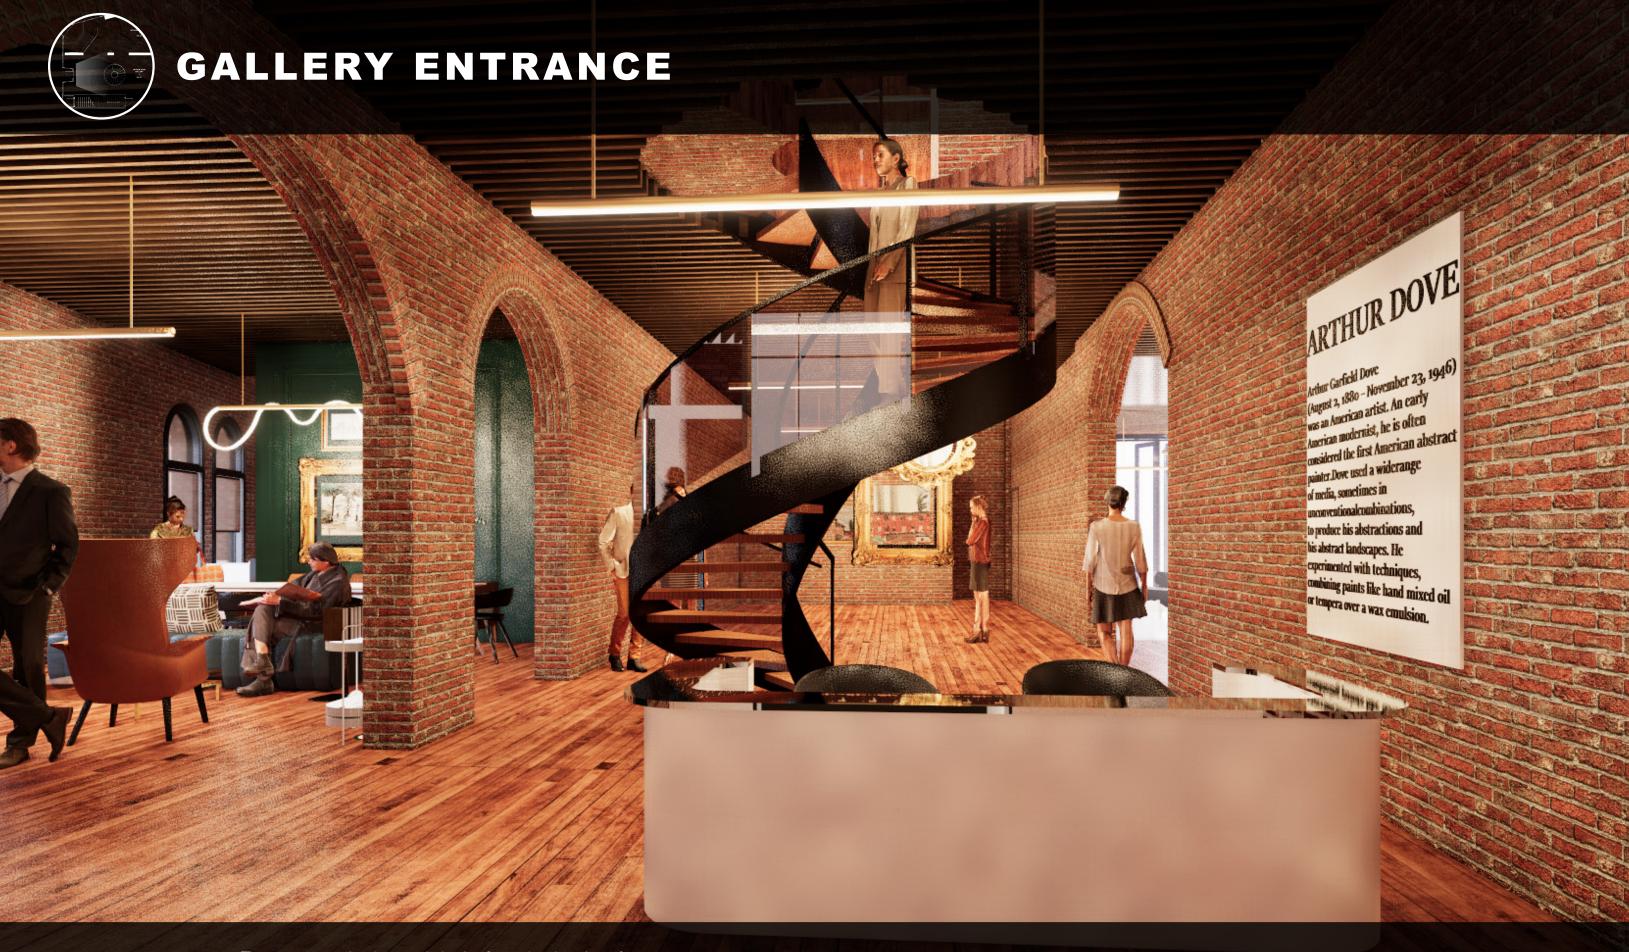

1830-WATT WOOL MILL 4 OLDEST IN NORRISTOWN INDUSTRY MEETS EDUCATION

N

1 BUILDING SECTION
1/4" = 1'-0"

**1/4" = 1'0"** 0 3 6 9 12 15 FT

**INSTAGRAM-ABLE** Arthur Dove traveled throughout France. The public can take a moment to live like he did. This view shows the entire first floor framed by exisitng architectual arches.

**PERSPECTIVE** Reception desk modeled after the body of a camera with the interactive spiral stair behind it, reminisant of film coming out of a camera. The frames are at different heights and distances to represent perspective.