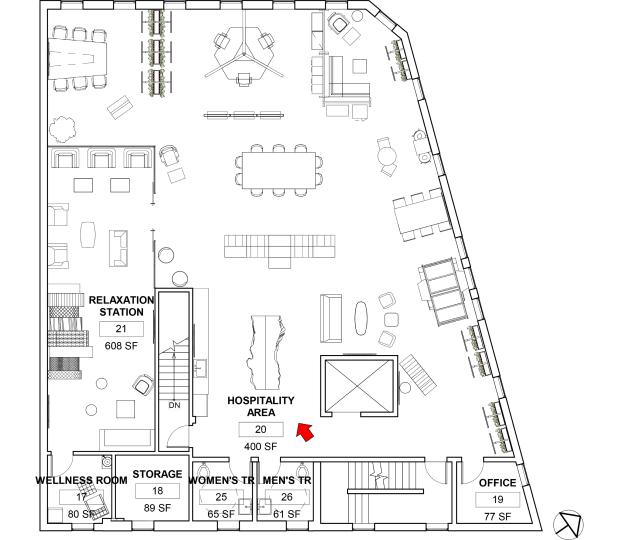

FLOOR PLAN



### **LEVEL 1 REFLECTED CEILING PLAN**



# THE LEGACY OF ARTHUR DOVE

ARTHUR DOVE

1.1



#### PSM SCREENS - CUSTOM



### LEVEL 2 | THEATER



| $\bigcirc$ | 0    |            | $\bigcirc$ |           |   |   |
|------------|------|------------|------------|-----------|---|---|
|            |      |            |            |           | 1 |   |
| $\oslash$  |      | 0          |            | Ø         |   |   |
|            |      |            |            |           |   |   |
| $\oslash$  |      | $\bigcirc$ |            | $\oslash$ |   |   |
|            |      |            |            |           |   | _ |
| $\oslash$  |      | $\oslash$  |            | Ø         |   |   |
|            | <br> |            |            |           |   |   |

### **LEVEL 3 FLOOR PLAN**



### **LEVEL 3 REFLECTED CEILING PLAN**







### **KEY LIGHT FIXTURE SELECTIONS**



#### **GREEN FURNITURE CONCEPT | PETAL LIGHT**

#### **INTRA LIGHTING | NIGHT AND DAY**



**LEXI 39 PENDANT** 



#### INTRA LIGHTING | HUNTER C

### **KEY FURNITURE SELECTIONS**



ALLERMUIR | HAVEN



#### SIXINCH | PARTERRE



#### ALLERMUIR | FOLK STOOL





KI | SERENADE GATHERING TABLE

#### SIXINCH | LVL



KI | CONNECTION Zone Privacy Booth

### THANK YOU!! ANY QUESTIONS?