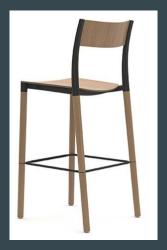

|            |           | 1 |   |
| $\oslash$  |      | 0          |            | Ø         |   |   |
|            |      |            |            |           |   |   |
| $\oslash$  |      | $\bigcirc$ |            | $\oslash$ |   |   |
|            |      |            |            |           |   | _ |
| $\oslash$  |      | $\oslash$  |            | Ø         |   |   |
|            | <br> |            |            |           |   |   |

### **LEVEL 3 FLOOR PLAN**



### **LEVEL 3 REFLECTED CEILING PLAN**







### **KEY LIGHT FIXTURE SELECTIONS**



#### **GREEN FURNITURE CONCEPT | PETAL LIGHT**

#### **INTRA LIGHTING | NIGHT AND DAY**



**LEXI 39 PENDANT** 



#### INTRA LIGHTING | HUNTER C

### **KEY FURNITURE SELECTIONS**



ALLERMUIR | HAVEN



#### SIXINCH | PARTERRE



#### ALLERMUIR | FOLK STOOL





KI | SERENADE GATHERING TABLE

#### SIXINCH | LVL



KI | CONNECTION Zone Privacy Booth

### THANK YOU!! ANY QUESTIONS?