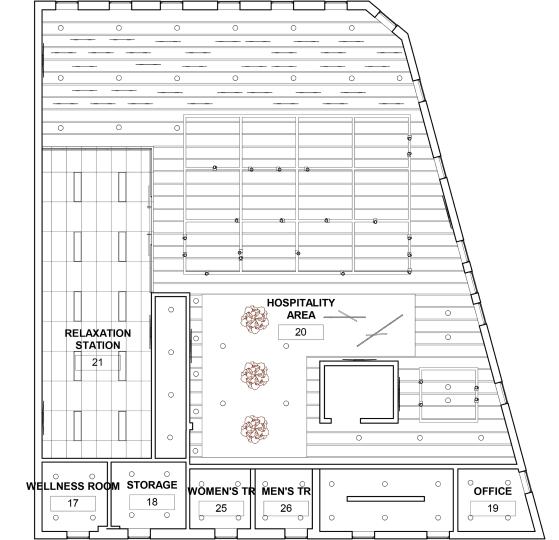

ING PLAN**



# THE LEGACY OF ARTHUR DOVE

ARTHUR DOVE

1.1



#### PSM SCREENS - CUSTOM



### LEVEL 2 | THEATER



| $\bigcirc$ | 0    |            | $\bigcirc$ |           |   |   |
|------------|------|------------|------------|-----------|---|---|
|            |      |            |            |           | 1 |   |
| $\oslash$  |      | 0          |            | Ø         |   |   |
|            |      |            |            |           |   |   |
| $\oslash$  |      | $\bigcirc$ |            | $\oslash$ |   |   |
|            |      |            |            |           |   | _ |
| $\oslash$  |      | $\oslash$  |            | Ø         |   |   |
|            | <br> |            |            |           |   |   |

### **LEVEL 3 FLOOR PLAN**



### **LEVEL 3 REFLECTED CEILING PLAN**







### **KEY LIGHT FIXTURE SELECTIONS**



#### **GREEN FURNITURE CONCEPT | PETAL LIGHT**

#### **INTRA LIGHTING | NIGHT AND DAY**



**LEXI 39 PENDANT** 



#### INTRA LIGHTING | HUNTER C

### **KEY FURNITURE SELECTIONS**



ALLERMUIR | HAVEN



#### SIXINCH | PARTERRE



#### ALLERMUIR | FOLK STOOL





KI | SERENADE GATHERING TABLE

#### SIXINCH | LVL



KI | CONNECTION Zone Privacy Booth

### THANK YOU!! ANY QUESTIONS?