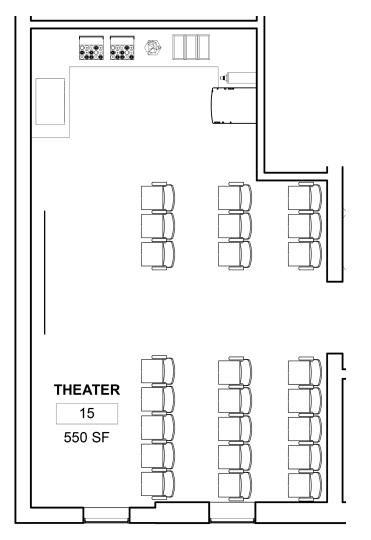

### LEVEL 2 | THEATER

| $\bigcirc$ | 0    |            | $\bigcirc$ |           |   |   |
|------------|------|------------|------------|-----------|---|---|
|            |      |            |            |           | 1 |   |
| $\oslash$  |      | 0          |            | Ø         |   |   |
|            |      |            |            |           |   |   |
| $\oslash$  |      | $\bigcirc$ |            | $\oslash$ |   |   |
|            |      |            |            |           |   | _ |
| $\oslash$  |      | $\oslash$  |            | Ø         |   |   |
|            | <br> |            |            |           |   |   |