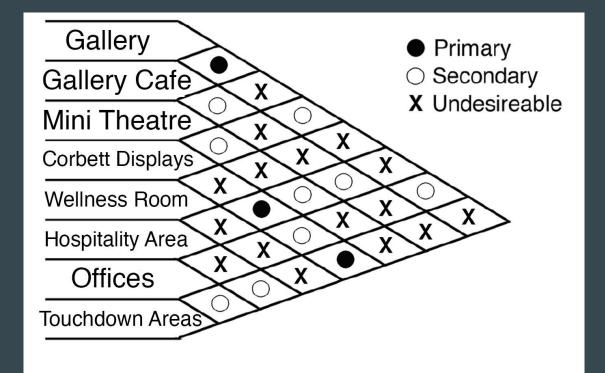

# THE DOVE BLOCK | CORBETT INC.

 $\bullet \bullet \bullet$ 

GABBY MARRA

## "EVERY BUILDING HAS A STORY"

 $\bullet \bullet \bullet$ 

-BILL CORBETT

#### **CONCEPT STATEMENT**

The Dove Block, a historic three-story building located in Geneva, NY, has been vacant for over a decade and is finally being occupied by Corbett Inc. The history of the building, and its once third floor tenant Arthur Dove, is just as important as the new purpose of the space.: to celebrate the legacy of Arthur Dove and The Dove Block.

#### MOOD BOARD



#### **ADJACENCIES**



### LEVEL 1 FLOOR PLAN



### **LEVEL 1 REFLECTED CEILING PLAN**



# THE LEGACY OF ARTHUR DOVE

ARTHUR DOVE

1.1



#### PSM SCREENS - CUSTOM



### LEVEL 2 | THEATER



| $\bigcirc$ | 0    |            | $\bigcirc$ |           |   |   |
|------------|------|------------|------------|-----------|---|---|
|            |      |            |            |           | 1 |   |
| $\oslash$  |      | 0          |            | Ø         |   |   |
|            |      |            |            |           |   |   |
| $\oslash$  |      | $\bigcirc$ |            | $\oslash$ |   |   |
|            |      |            |            |           |   | _ |
| $\oslash$  |      | $\oslash$  |            | Ø         |   |   |
|            | <br> |            |            |           |   |   |

### **LEVEL 3