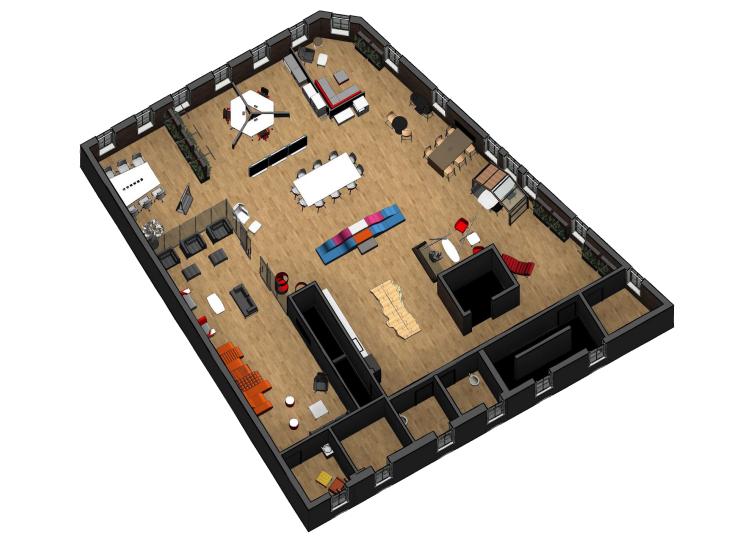

PLAN**



# THE LEGACY OF ARTHUR DOVE

ARTHUR DOVE

1.1



#### PSM SCREENS - CUSTOM



### LEVEL 2 | THEATER



| $\bigcirc$ | 0    |            | $\bigcirc$ |           |   |   |
|------------|------|------------|------------|-----------|---|---|
|            |      |            |            |           | 1 |   |
| $\oslash$  |      | 0          |            | Ø         |   |   |
|            |      |            |            |           |   |   |
| $\oslash$  |      | $\bigcirc$ |            | $\oslash$ |   |   |
|            |      |            |            |           |   | _ |
| $\oslash$  |      | $\oslash$  |            | Ø         |   |   |
|            | <br> |            |            |           |   |   |

### **LEVEL 3 FLOOR PLAN**



### **LEVEL 3 REFLECTED CEILING PLAN**







### **KEY LIGHT FIXTURE SELECTIONS**



#### **GREEN FURNITURE CONCEPT | PETAL LIGHT**

#### **INTRA LIGHTING | NIGHT AND DAY**



**LEXI 39 PENDANT** 



#### INTRA LIGHTING | HUNTER C

### **KEY FURNITURE SELECTIONS**



ALLERMUIR | HAVEN



#### SIXINCH | PARTERRE



#### ALLERMUIR | FOLK STOOL





KI | SERENADE GATHERING TABLE

#### SIXINCH | LVL



KI | CONNECTION Zone Privacy Booth

### THANK YOU!! ANY QUESTIONS?