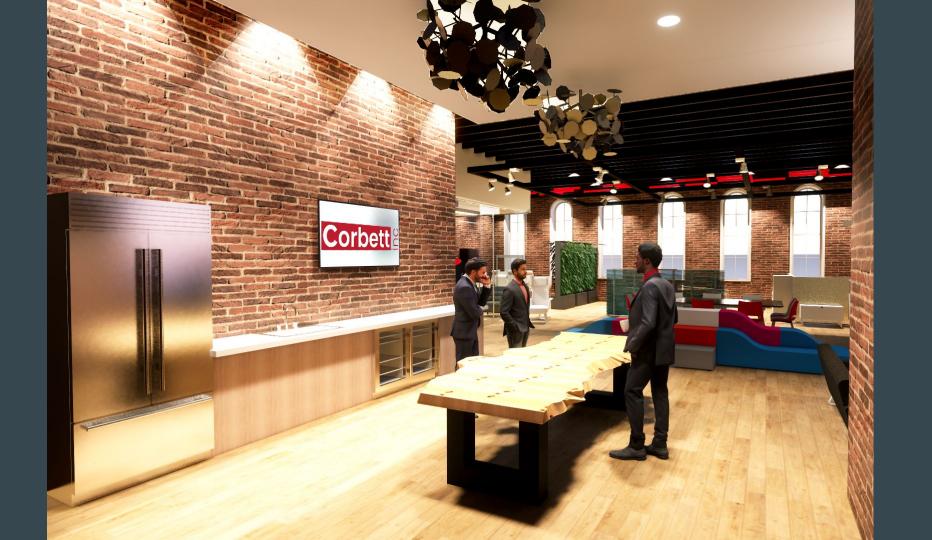

### LEVEL 2 | THEATER

| $\bigcirc$ | 0    |            | $\bigcirc$ |           |   |   |
|------------|------|------------|------------|-----------|---|---|
|            |      |            |            |           | 1 |   |
| $\oslash$  |      | 0          |            | Ø         |   |   |
|            |      |            |            |           |   |   |
| $\oslash$  |      | $\bigcirc$ |            | $\oslash$ |   |   |
|            |      |            |            |           |   | _ |
| $\oslash$  |      | $\oslash$  |            | Ø         |   |   |
|            | <br> |            |            |           |   |   |