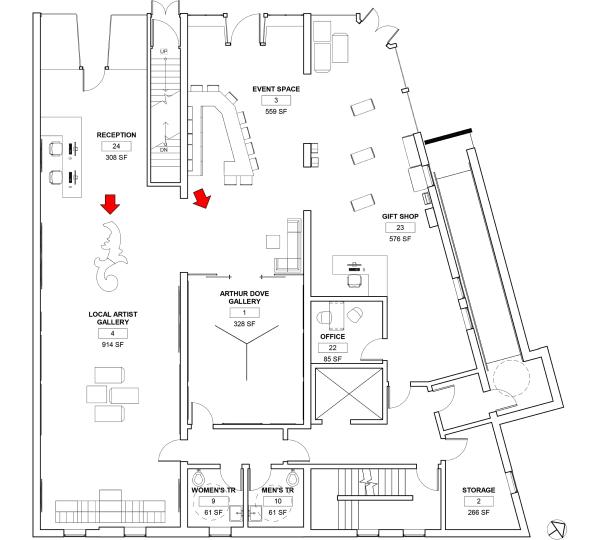

# THE DOVE BLOCK | CORBETT INC.

 $\bullet \bullet \bullet$ 

GABBY MARRA

## "EVERY BUILDING HAS A STORY"

 $\bullet \bullet \bullet$ 

-BILL CORBETT

#### **CONCEPT STATEMENT**

The Dove Block, a historic three-story building located in Geneva, NY, has been vacant for over a decade and is finally being occupied by Corbett Inc. The history of the building, and its once third floor tenant Arthur Dove, is just as important as the new purpose of the space.: to celebrate the legacy of Arthur Dove and The Dove Block.

#### MOOD BOARD



#### **ADJACENCIES**



### LEVEL 1 FLOOR PLAN



### **LEVEL 1 REFLECTED CEILING PLAN**



# THE LEGACY OF ARTHUR DOVE

ARTHUR DOVE

1.1



#### PSM SCREENS - CUSTOM



### LEVEL 2 | THEATER



| $\bigcirc$ | 0    |            | $\bigcirc$ |           |   |   |
|------------|------|------------|------------|-----------|---|---|
|            |      |            |            |           | 1 |   |
| $\oslash$  |      | 0          |            | Ø         |   |   |
|            |      |            |            |           |   |   |
| $\oslash$  |      | $\bigcirc$ |            | $\oslash$ |   |   |
|            |      |            |            |           |   | _ |
| $\oslash$  |      | $\oslash$  |            | Ø         |   |   |
|            | <br> |            |            |           |   |   |

### **LEVEL 3 FLOOR PLAN**



### **LEVE