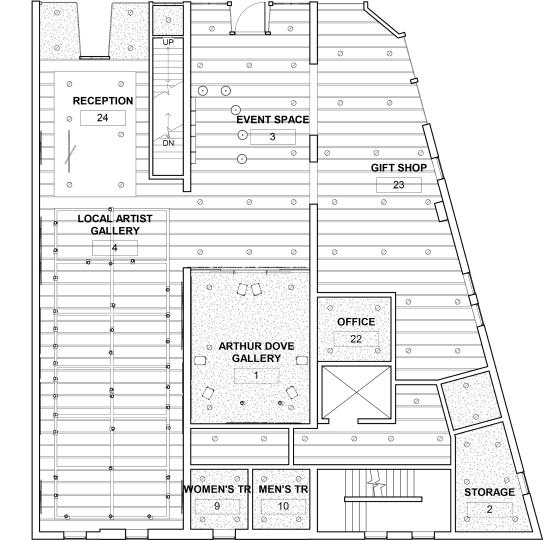

# THE DOVE BLOCK | CORBETT INC.

 $\bullet \bullet \bullet$ 

GABBY MARRA

## "EVERY BUILDING HAS A STORY"

 $\bullet \bullet \bullet$ 

-BILL CORBETT

#### **CONCEPT STATEMENT**

The Dove Block, a historic three-story building located in Geneva, NY, has been vacant for over a decade and is finally being occupied by Corbett Inc. The history of the building, and its once third floor tenant Arthur Dove, is just as important as the new purpose of the space.: to celebrate the legacy of Arthur Dove and The Dove Block.

#### MOOD BOARD



#### **ADJACENCIES**



### LEVEL 1 FLOOR PLAN



### **LEVEL 1 REFLECTED CEILING PLAN**



# THE LEGACY OF ARTHUR DOVE

ARTHUR DOVE

1.1



#### PSM SCREENS - CUSTOM



### LEVEL 2 | THEATER



| $\bigcirc$ | 0    |            | $\bigcirc$ |           |   |   |
|------------|------|------------|------------|-----------|---|---|
|            |      |            |            |           | 1 |   |
| $\oslash$  |      | 0          |            | Ø         |   |   |
|            |      |            |            |           |   |   |
| $\oslash$  |      | $\bigcirc$ |            | $\oslash$ |   |   |
|            |      |            |            |           |   | _ |
| $\oslash$  |      | $\oslash$  |            | Ø         |   |   |
|            | <br> |            |            |           |   |   |

### **LEVEL 3 FLOOR PLAN**



### **LEVEL 3 REFLECTED CEILING PLAN**







### **