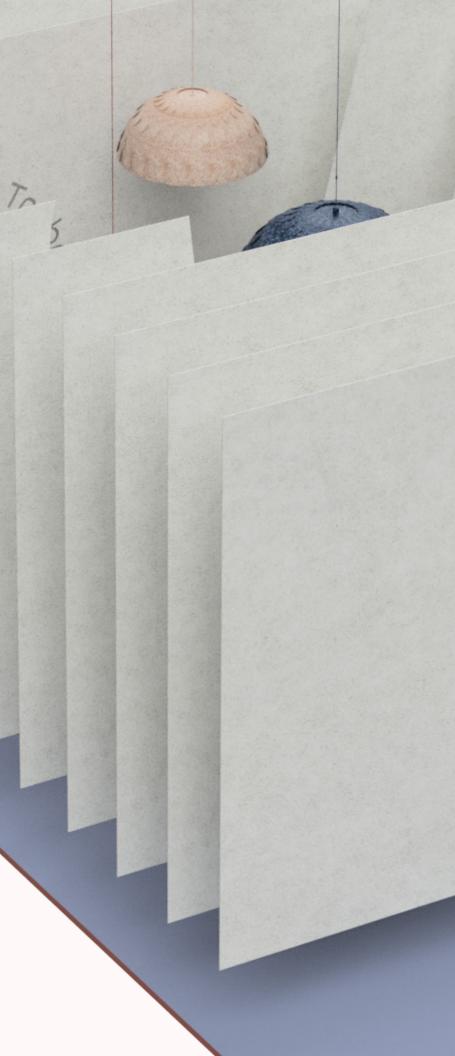

#### Design Proposal

Absensia uses fifteen hanging panels of HUSH material to create pockets of space open up to interpersonal interaction. The panels guide you through the space, and open up for three areas for conversation and hydration.

The panels are suspended just two feet off of the ground, allowing movement to be seen beneath the panels. Passersby can also catch glimpses of Absensia from the sides, these moments of obscured activity will entice visitors to enter Absensia.

# Hush Lighting Material

- 15 Hanging Panels of HUSH Material in Savoye
- Suspended two feet off the ground
- Flat metal bar threaded along top of each panel, connected to Javits Truss System at multiple points
- All material can be repurposed and used in RIT's SoftStudio Design Department