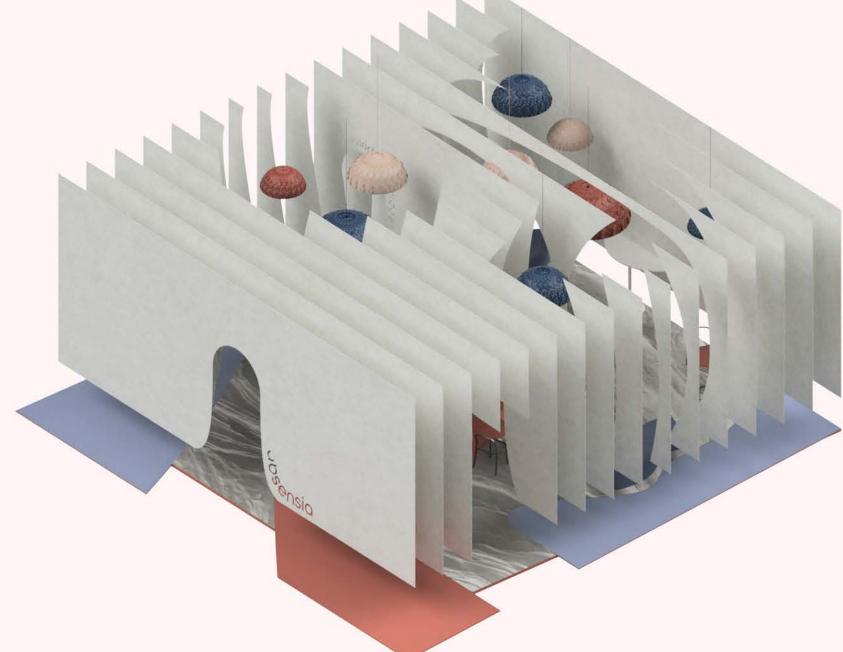

#### Concept Statement

Absensia creates the feeling of exploring a world that is unfamiliar, the visitor is immersed in hanging panels of fabric as they travel through the installation. The material's acoustic qualities create moments of stillness in an otherwise hectic soundscape.

#### Design Proposal

Absensia uses fifteen hanging panels of HUSH material to create pockets of space open up to interpersonal interaction. The panels guide you through the space, and open up for three areas for conversation and hydration.

The panels are suspended just two feet off of the ground, allowing movement to be seen beneath the panels. Passersby can also catch glimpses of Absensia from the sides, these moments of obscured activity will entice visitors to enter Absensia.

As the visitor enters Absensia, they will immediately notice how the sounds around them are dimmed. Visitors are guided by the Shaw Contract carpeting to each conversation pocket to explore Absensia.

Alongside the path in areas just out of reach, painted flooring reflects up onto the HUSH material, showcasing Ressource paints. The visitor is able to experience the colors of Ressource paints in a new way, as it lines the journey through Absensia.

Once you arrive at the conversation pockets, the surrounding fabric opens up, each pocket has it's own Hydro Bar and Emeco seating; providing a spot for refuge during the busy week.