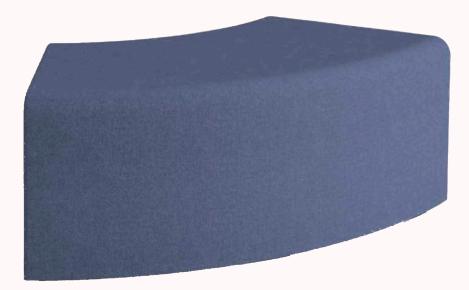

#### Knoll | k.<sup>™</sup> Lounge Soft Seating Partner

Backless Bench, curved 60° Delite - Catalina 5 Benches, casters removed