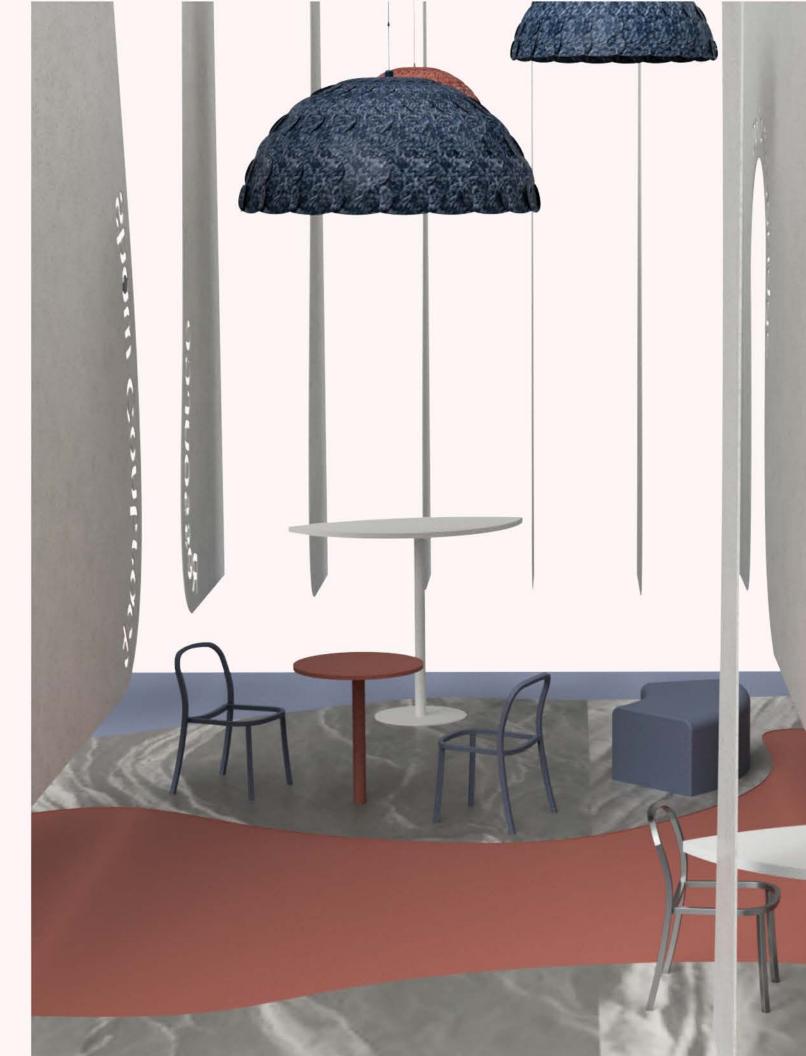

#### Design Proposal

Absensia uses fifteen hanging panels of HUSH material to create pockets of space open up to interpersonal interaction. The panels guide you through the space, and open up for three areas for conversation and hydration.

The panels are suspended just two feet off of the ground, allowing movement to be seen beneath the panels. Passersby can also catch glimpses of Absensia from the sides, these moments of obscured activity will entice visitors to enter Absensia.

As the visitor enters Absensia, they will immediately notice how the sounds around them are dimmed. Visitors are guided by the Shaw Contract carpeting to each conversation pocket to explore Absensia.

Alongside the path in areas just out of reach, painted flooring reflects up onto the HUSH material, showcasing Ressource paints. The visitor is able to experience the colors of Ressource paints in a new way, as it lines the journey through Absensia.

Once you arrive at the conversation pockets, the surrounding fabric opens up, each pocket has it's own Hydro Bar and Emeco seating; providing a spot for refuge during the busy week.