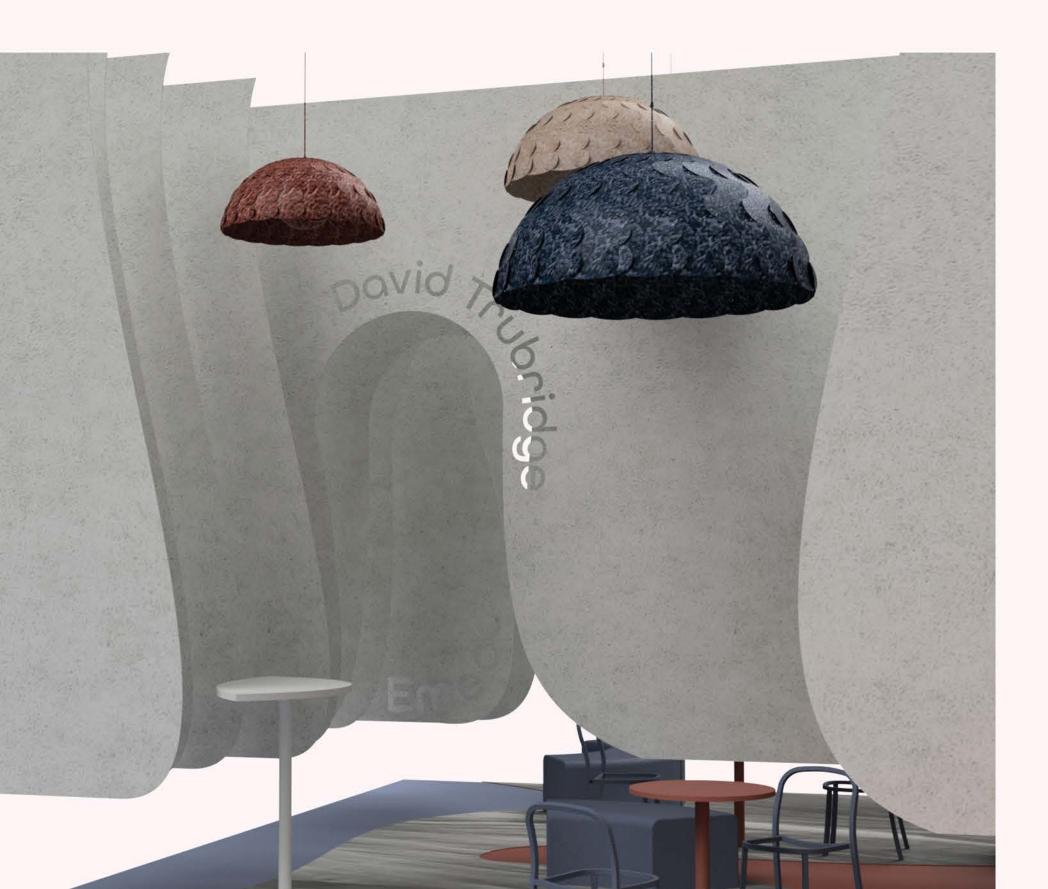

#### HUSH Acoustic Lighting

2 - mini

# Hush Lighting Material

- 15 Hanging Panels of HUSH Material in Savoye
- Suspended two feet off the ground
- Flat metal bar threaded along top of each panel, connected to Javits Truss System at multiple points
- All material can be repurposed and used in RIT's SoftStudio Design Department

#### David Trubridge | HUSH Acoustic Lighting Lighting Partner

#### HUSH Acoustic Lighting

Ironbank

Opera

Pinnacle

1 - round

2 - mini

1 - micro