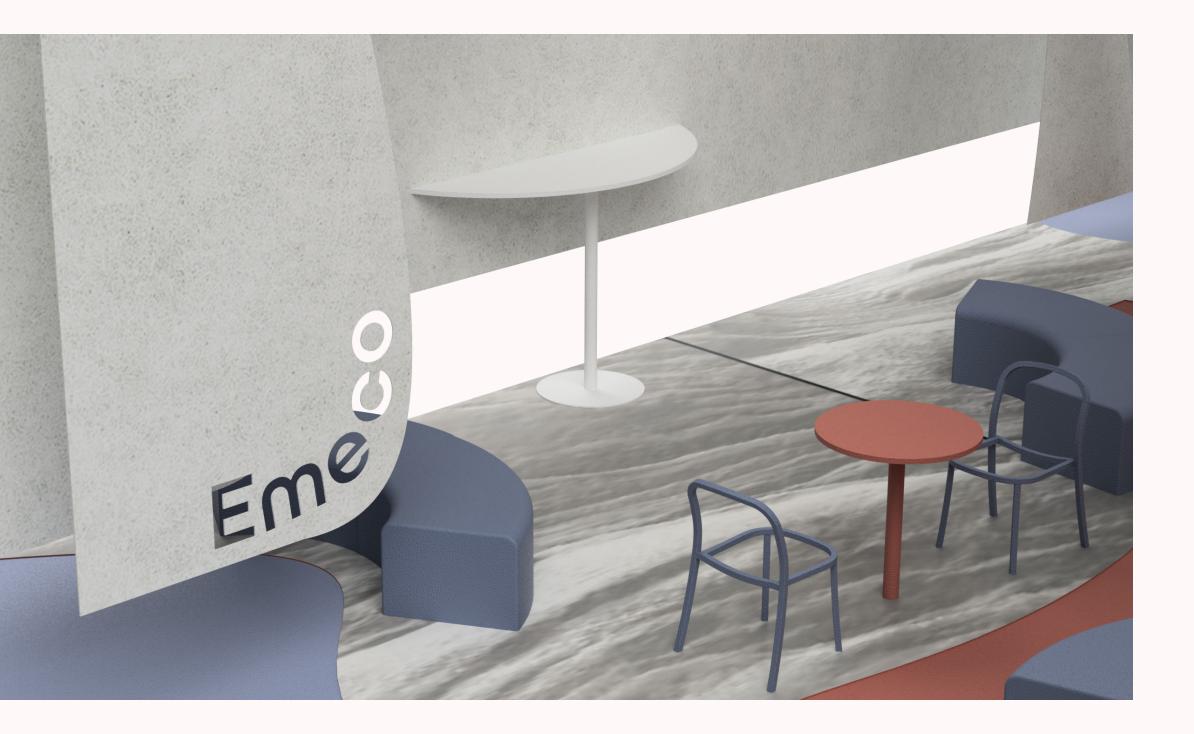

#### Design Proposal

Absensia uses fifteen hanging panels of HUSH material to create pockets of space open up to interpersonal interaction. The panels guide you through the space, and open up for three areas for conversation and hydration.

The panels are suspended just two feet off of the ground, allowing movement to be seen beneath the panels. Passersby can also catch glimpses of Absensia from the sides, these moments of obscured activity will entice visitors to enter Absensia.

As the visitor enters Absensia, they will immediately notice how the sounds around them are dimmed. Visitors are guided by the Shaw Contract carpeting to each conversation pocket to explore Absensia.

Alongside the path in areas just out of reach, painted flooring reflects up onto the HUSH material, showcasing Ressource paints. The visitor is able to experience the colors of Ressource paints in a new way, as it lines the journey through Absensia.

Once you arrive at the conversation pockets, the surrounding fabric opens up, each pocket has it's own Hydro Bar and Emeco seating; providing a spot for refuge during the busy week.

### Partners | Branding

Brands are showcase through laser cutouts of their names. This would be backed with a clear material where inside pieces of letters need support.

#### Shaw Contract | Desert Lights Flooring Partner

A Desert Canvas VR60849

Shaw Contract carpeting leads the visitor through the space.

#### Emeco | 1 Inch Reclaimed by Jasper Morrison Cafe Seating Partner

#### 1 Inch Reclaimed Blue - 6 chairs

#### Knoll | k.<sup>™</sup> Lounge Soft Seating Partner

Backless Bench, curved 60° Delite - Catalina 5 Benches, casters removed

## **Hydro Bar** One