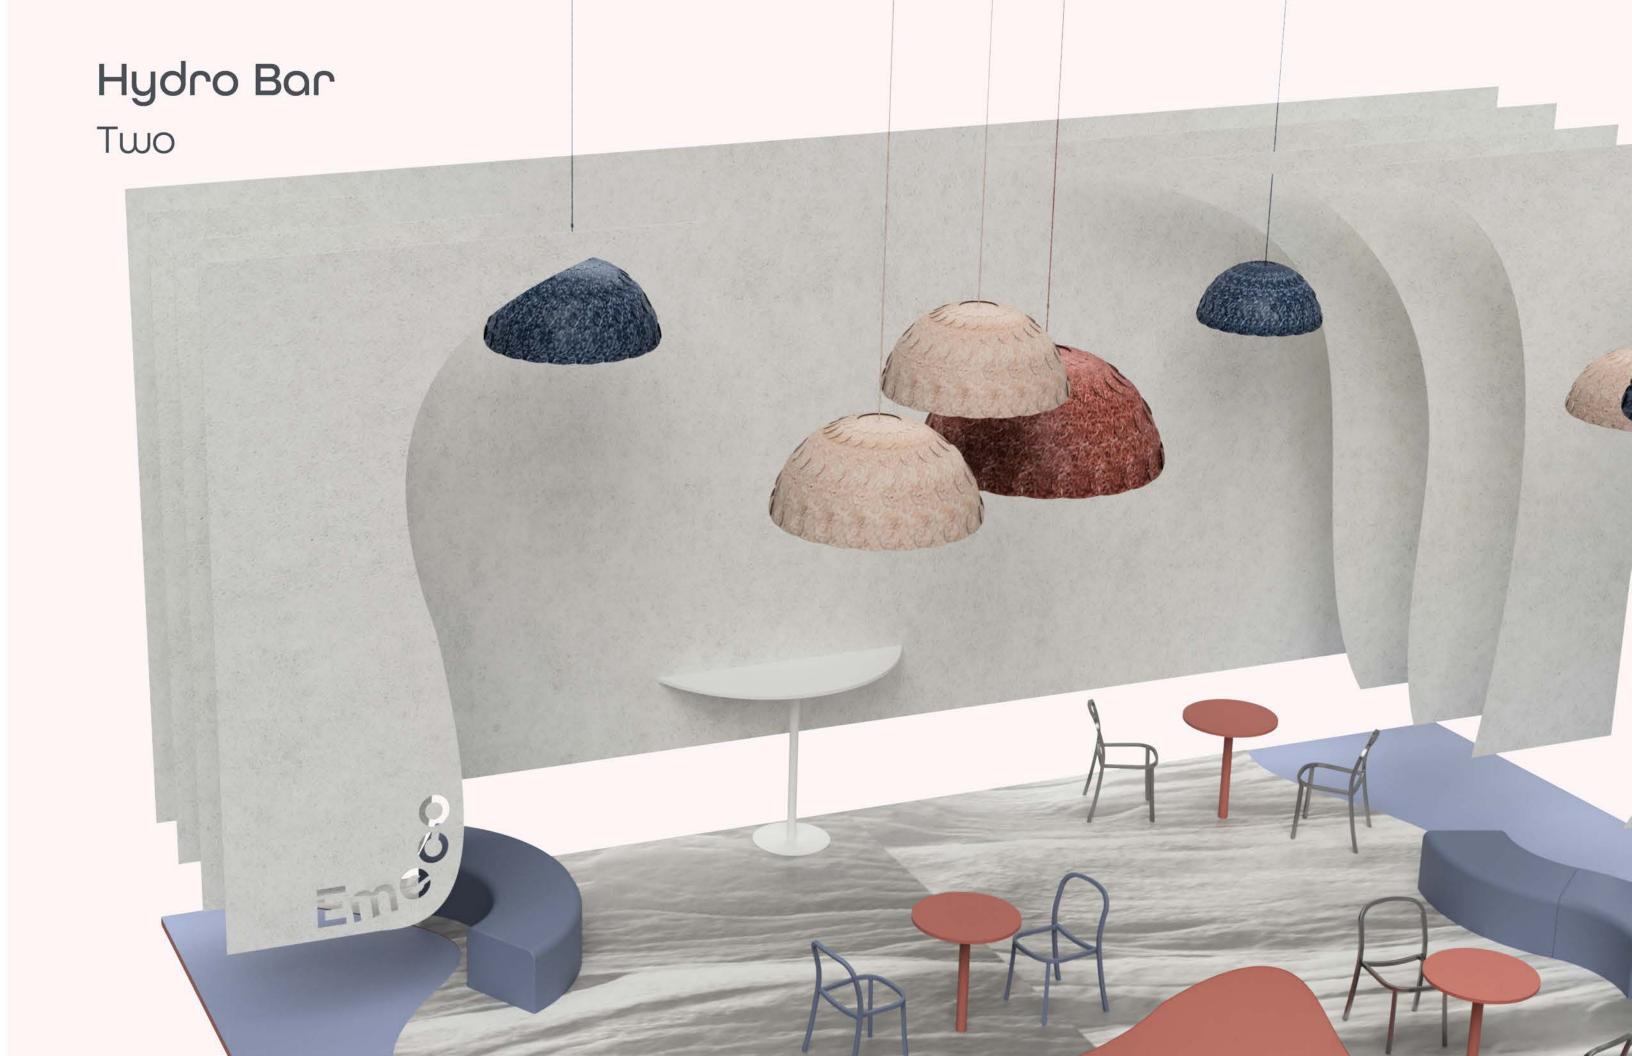

Once you arrive at the conversation pockets, the surrounding fabric opens up, each pocket has it's own Hydro Bar and Emeco seating; providing a spot for refuge during the busy week.

## **Hydro Bar** One