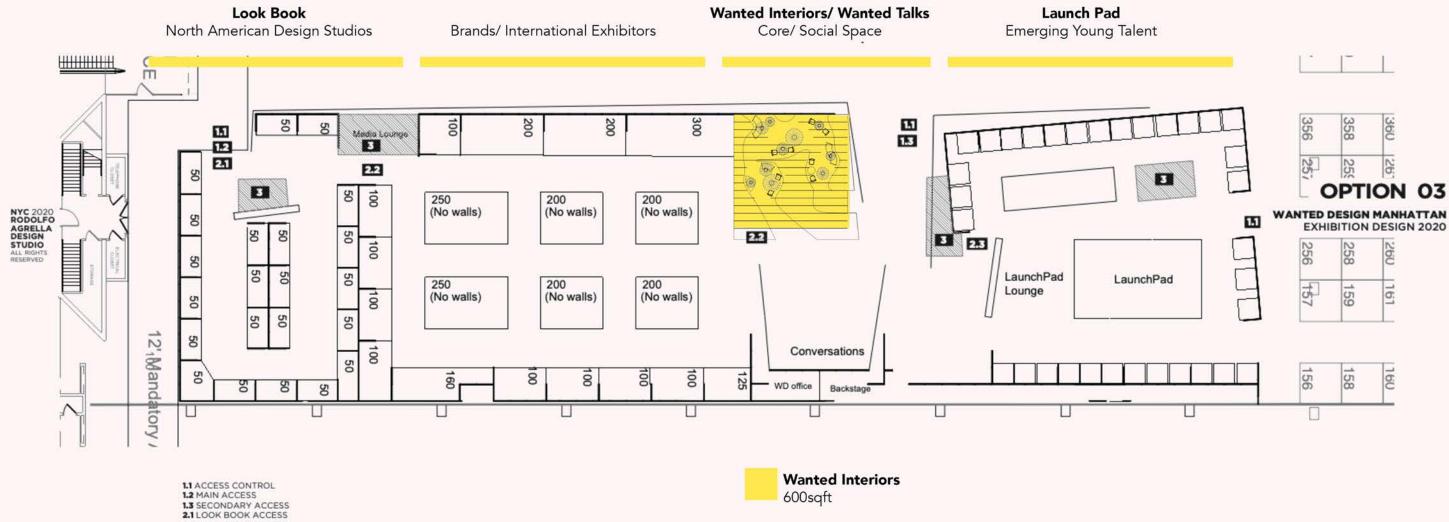

#### Design Proposal

Absensia uses fifteen hanging panels of HUSH material to create pockets of space open up to interpersonal interaction. The panels guide you through the space, and open up for three areas for conversation and hydration.

The panels are suspended just two feet off of the ground, allowing movement to be seen beneath the panels. Passersby can also catch glimpses of Absensia from the sides, these moments of obscured activity will entice visitors to enter Absensia.

As the visitor enters Absensia, they will immediately notice how the sounds around them are dimmed. Visitors are guided by the Shaw Contract carpeting to each conversation pocket to explore Absensia.

Alongside the path in areas just out of reach, painted flooring reflects up onto the HUSH material, showcasing Ressource paints. The visitor is able to experience the colors of Ressource paints in a new way, as it lines the journey through Absensia.

Once you arrive at the conversation pockets, the surrounding fabric opens up, each pocket has it's own Hydro Bar and Emeco seating; providing a spot for refuge during the busy week.

#### Space Planning | Key Plan

- 2.2 MAIN SHOW ACCESS