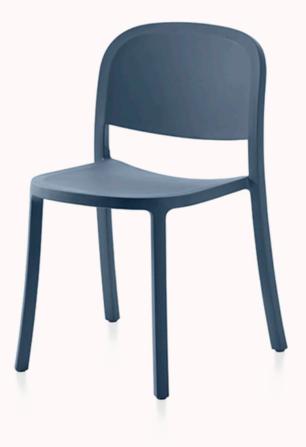

#### Emeco | 1 Inch Reclaimed by Jasper Morrison Cafe Seating Partner

#### 1 Inch Reclaimed Blue - 6 chairs