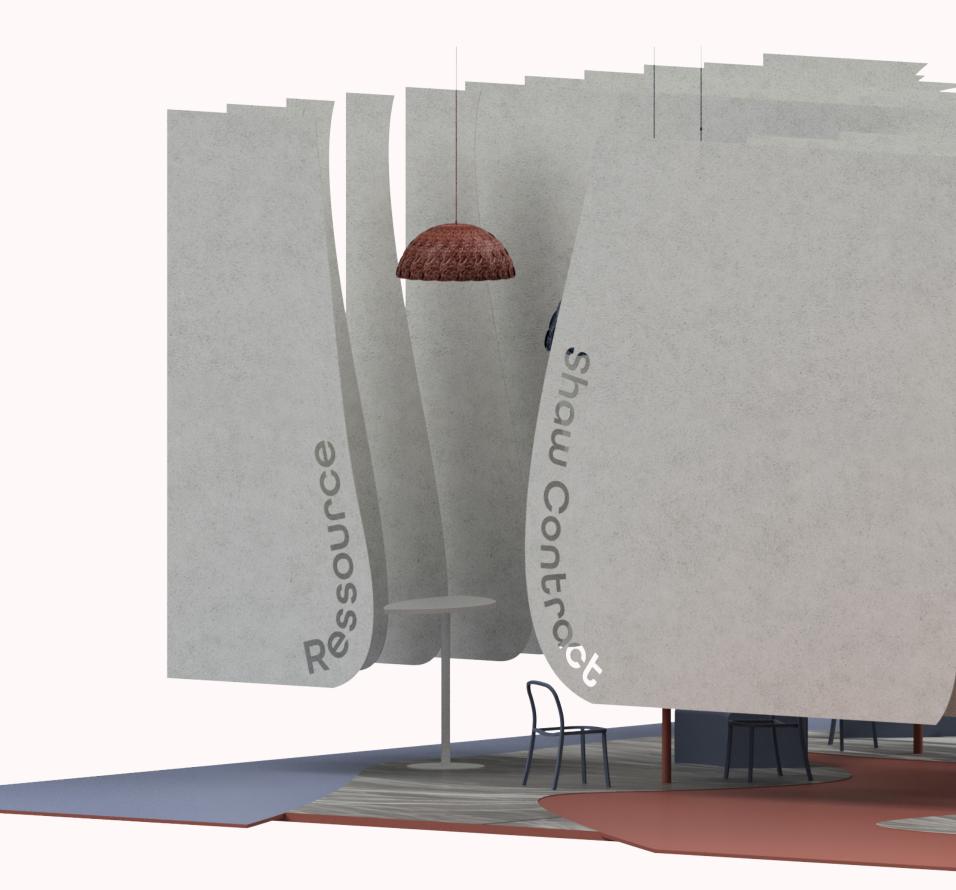

#### Design Proposal

Absensia uses fifteen hanging panels of HUSH material to create pockets of space open up to interpersonal interaction. The panels guide you through the space, and open up for three areas for conversation and hydration.

The panels are suspended just two feet off of the ground, allowing movement to be seen beneath the panels. Passersby can also catch glimpses of Absensia from the sides, these moments of obscured activity will entice visitors to enter Absensia.

As the visitor enters Absensia, they will immediately notice how the sounds around them are dimmed. Visitors are guided by the Shaw Contract carpeting to each conversation pocket to explore Absensia.

Alongside the path in areas just out of reach, painted flooring reflects up onto the HUSH material, showcasing Ressource paints. The visitor is able to experience the colors of Ressource paints in a new way, as it lines the journey through Absensia.

Once you arrive at the conversation pockets, the surrounding fabric opens up, each pocket has it's own Hydro Bar and Emeco seating; providing a spot for refuge during the busy week.