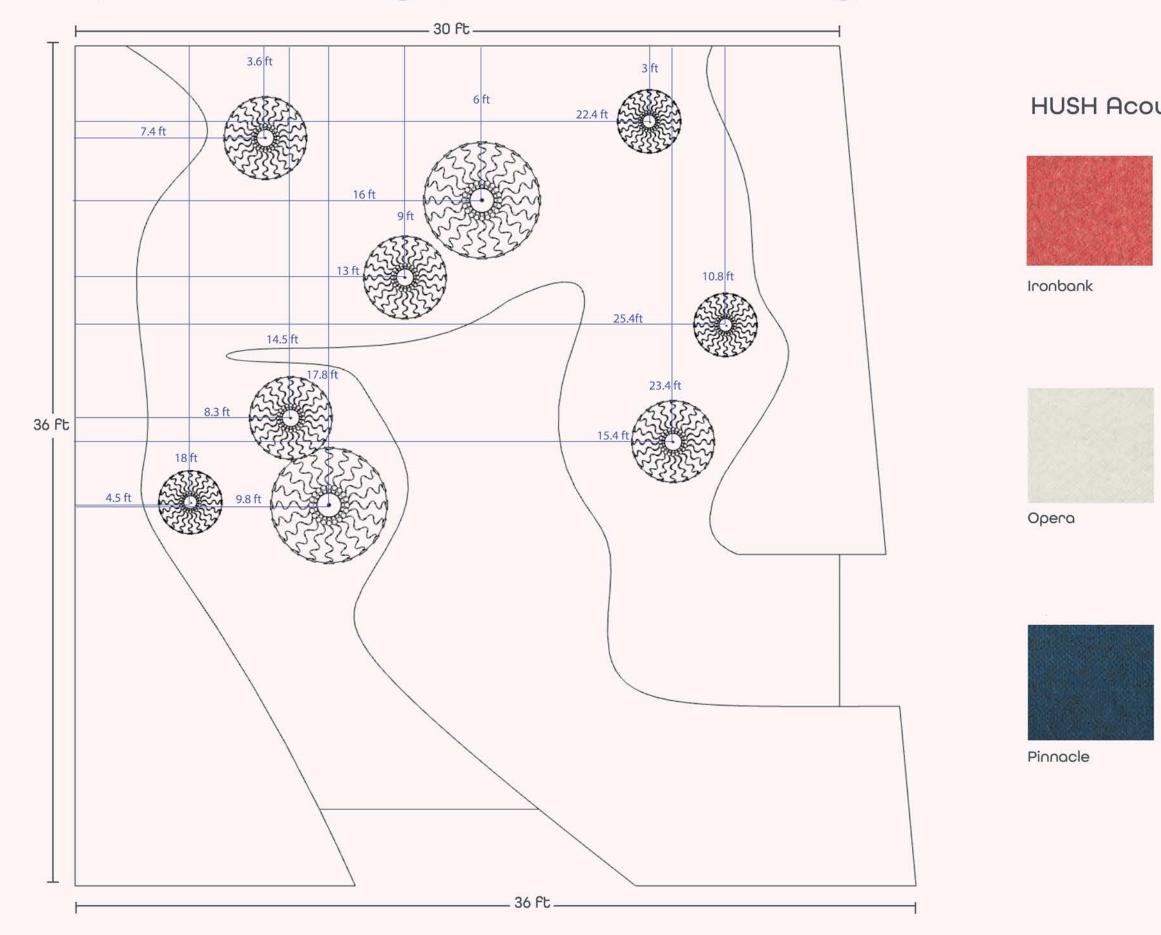

#### HUSH Acoustic Lighting

2 - mini

# Hush Lighting Material

- 15 Hanging Panels of HUSH Material in Savoye
- Suspended two feet off the ground
- Flat metal bar threaded along top of each panel, connected to Javits Truss System at multiple points
- All material can be repurposed and used in RIT's SoftStudio Design Department

6mm thick 100% Polyester Minimum 65% recycled 3384.5 ft<sup>2</sup> needed

Savoye

#### HUSH Acoustic Lighting

Ironbank

Opera

Pinnacle

1 - round

2 - mini

1 - micro