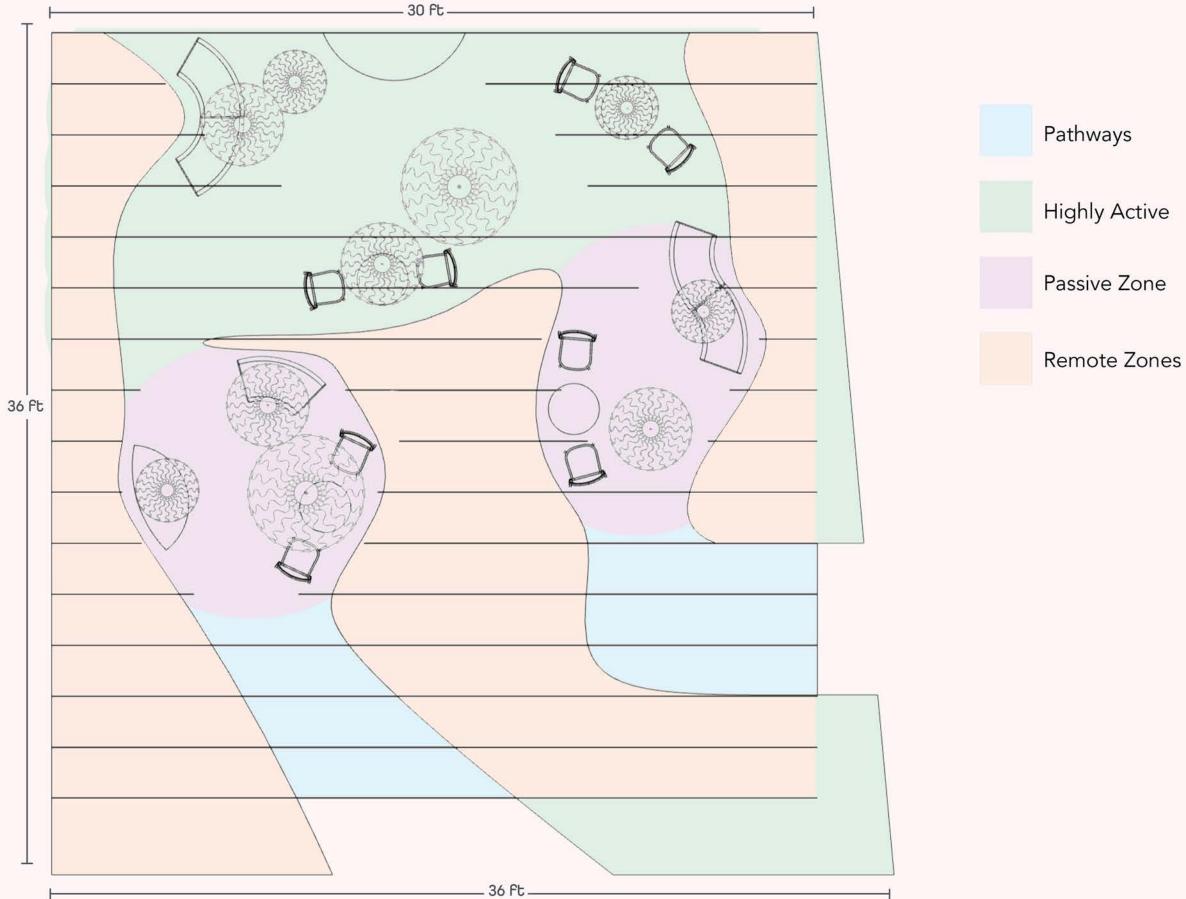

| Mark and the second                                                                                                                   |





IC FF





#### Space Planning | Key Plan



- 2.2 MAIN SHOW ACCESS

## Space Planning | Floor Plan



## Space Planning | Zone Diagram



## Space Planning | Reflected Ceiling Plan



#### HUSH Acoustic Lighting







2 - mini





# Hush Lighting Material

- 15 Hanging Panels of HUSH Material in Savoye
- Suspended two feet off the ground
- Flat metal bar threaded along top of each panel, connected to Javits Truss System at multiple points
- All material can be repurposed and used in RIT's SoftStudio Design Department





6mm thick 100% Polyester Minimum 65% recycled 3384.5 ft<sup>2</sup> needed

Savoye

#### David Trubridge | HUSH Acoustic Lighting Lighting Partner



#### HUSH Acoustic Lighting



Ironbank



Opera



Pinnacle





1 - round



2 - mini



1 - micro



### Partners | Branding

Brands are showcase through laser cutouts of their names. This would be backed with a clear material where inside pieces of let