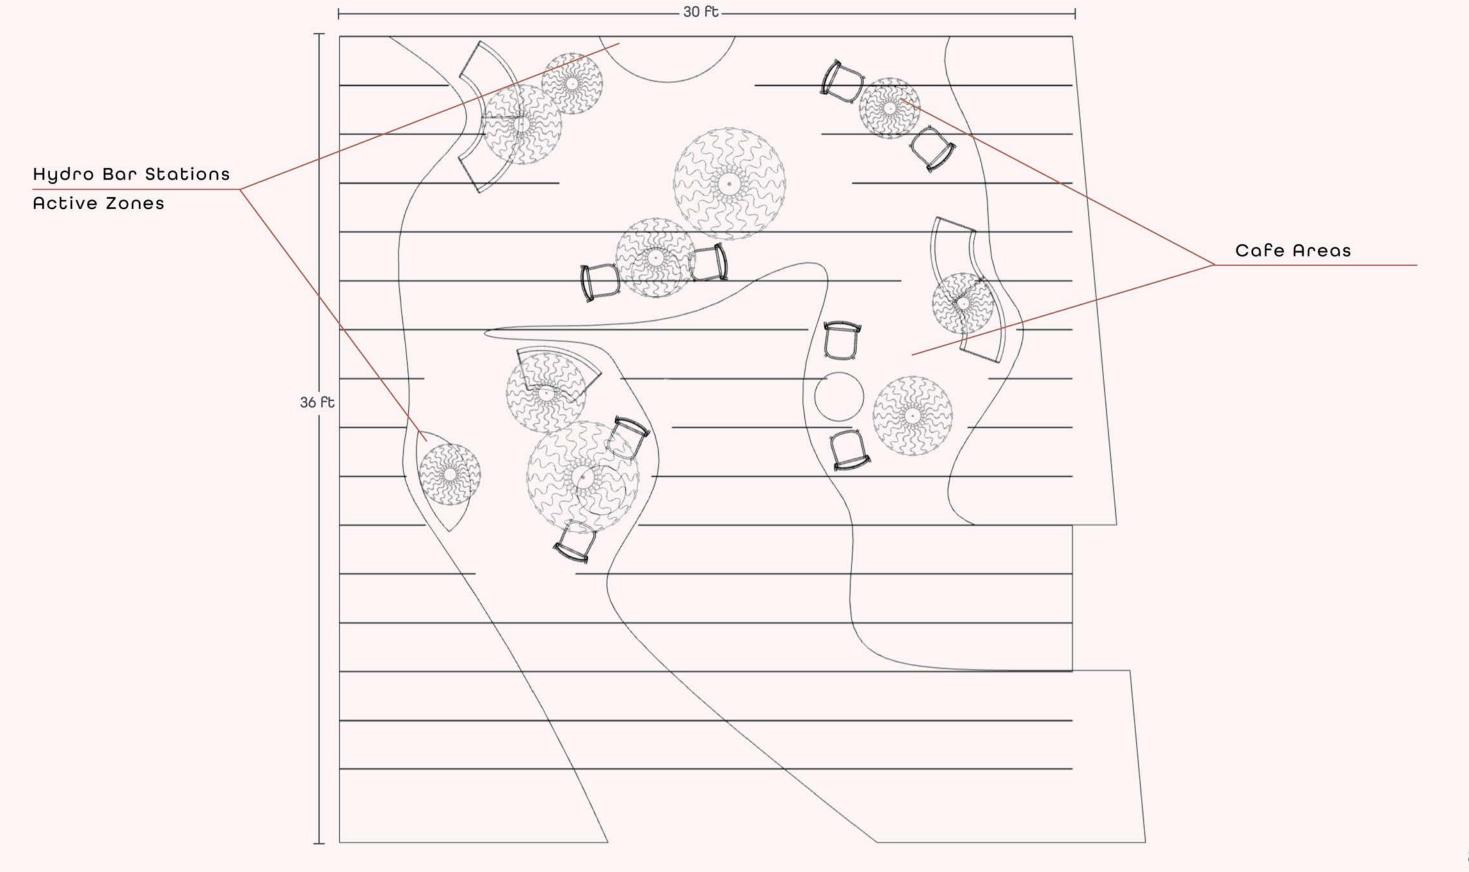

| Mark and the second                                                                                                                   |





IC FF





#### Space Planning | Key Plan



- 2.2 MAIN SHOW ACCESS

## Space Planning | Floor Plan



## Space Planning | Zone Diagram



## Space Planning | Reflected Ceiling Plan



#### HUSH Acoustic Lighting







2 - mini





# Hush Lighting Material

- 15 Hanging Panels of HUSH Material in Savoye
- Suspended two feet off the ground
- Flat metal bar threaded along top of each panel, connected to Javits Truss System at multiple points
- All material can be repurposed and used in RIT's SoftStudio Design Department





6mm thick 100% Polyester Minimum 65% recycled 3384.5 ft<sup>2</sup> needed

Savoye

#### David Trubridge | HUSH Acoustic Lighting Lighting Partner



#### HUSH Acoustic Lighting



Ironbank



Opera



Pinnacle





1 - round



2 - mini



1 - micro



### Partners | Branding

Brands are showcase through laser cutouts of their names. This would be backed with a clear